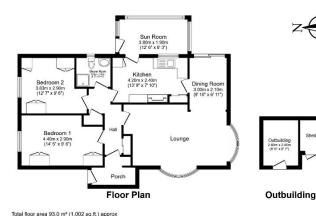

# £200,000

This pre-owned park home is perfect for those looking for a detached, easy-to-maintain, bungalowstyle property. The home features a galley-style kitchen, living room with an electric fireplace and dining room. There are two bedrooms with fitted wardrobes and a bathroom. The exterior includes a spacious, private garden which backs onto a stream, there is also outdoor storage and a driveway.