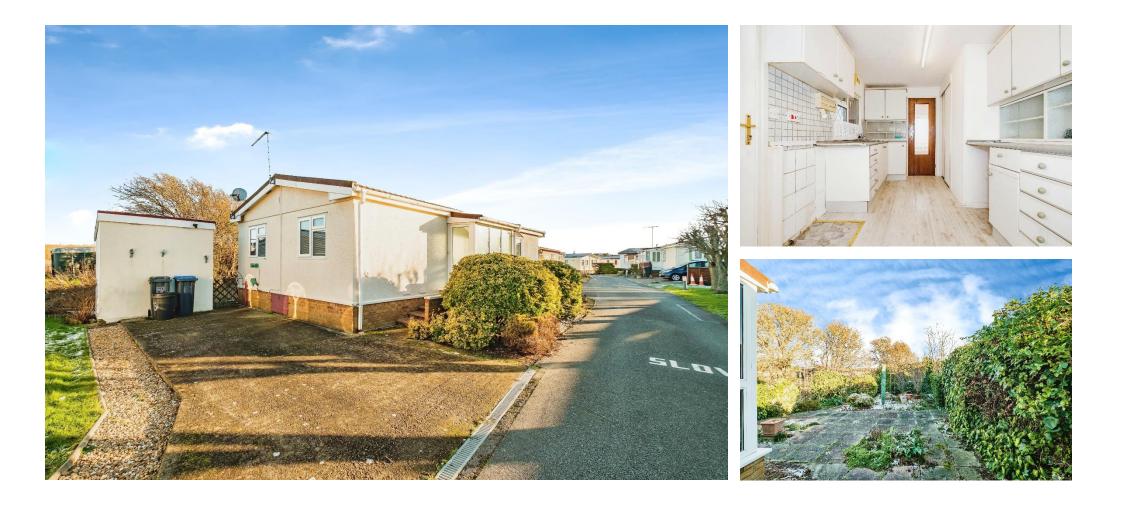

# £200,000

This pre-owned park home is perfect for those looking for a detached, easy-to-maintain, bungalowstyle property. The home features a galley-style kitchen, living room with an electric fireplace and dining room. There are two bedrooms with fitted wardrobes and a bathroom. The exterior includes a spacious, private garden which backs onto a stream, there is also outdoor storage and a driveway.

#### **Key Features**

- Driveway
- Established Park
- Private garden space
- Outside Shed
- Over 50s

- Part Exchange Available
- Pre-owned park home
- Property is vacant
- Residential license
- Two Bedrooms