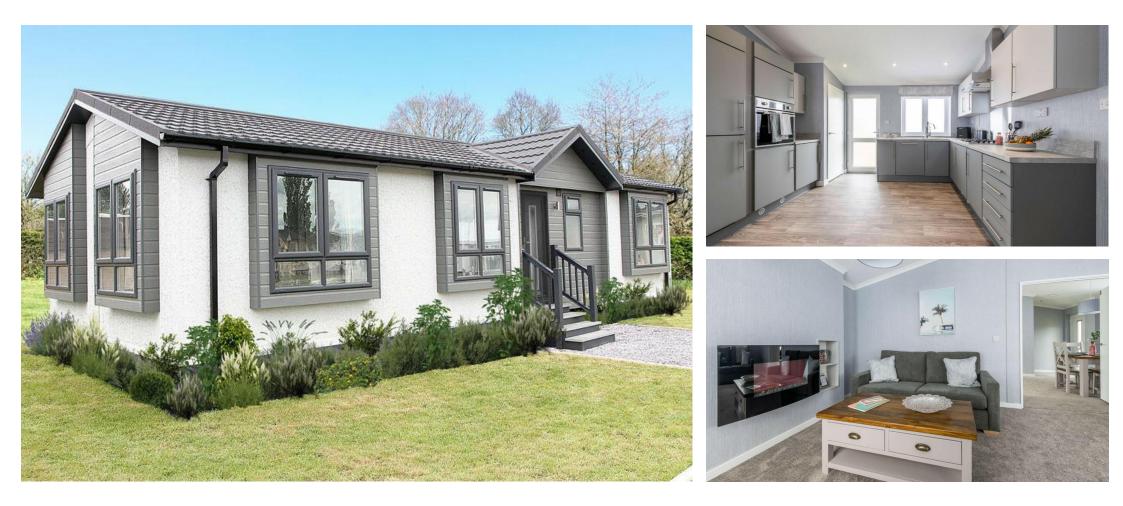

### £249,995

This brand-new, modern-furnished Omar Image (40'x20') luxury park home is built to a high specification, with a modern and spacious kitchen and a separate living room with an electric fireplace. There are two double bedrooms, an en suite to the master and a second family bathroom.

This residential development is located on the outskirts of Manchester. It is exclusive for the over 45s and is pet friendly. The park backs onto Didsbury which is one of the most affluent areas to live in Greater Manchester, with plenty of town amenities nearby.

Age restriction: Over 45's Pet friendly: Yes Site fees: £220 per month Stock images have been used, the home on site may vary