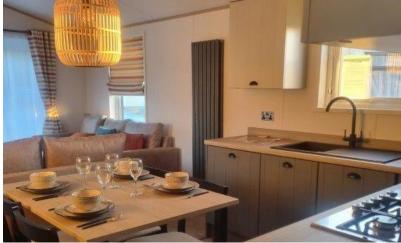

## Lancaster, Lancashire, LA2

This brand new, modern-furnished Atlas Sherwood (41'x13') luxury park home is perfect for those looking for a detached, easy to maintain, bungalow-style property. The home has an open plan kitchen, living and dining area, with doors leading onto the decking. There are also two bedrooms and two bathrooms.