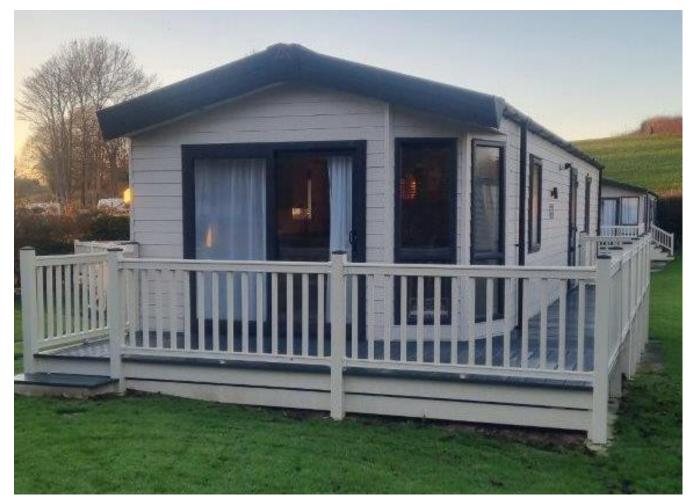

## Lancaster, Lancashire, LA2

This brand new, modern-furnished Atlas Sherwood (41'x13') luxury park home is perfect for those looking for a detached, easy to maintain, bungalow-style property. The home has an open plan kitchen, living and dining area, with doors leading onto the decking. There are also two bedrooms and two bathrooms.