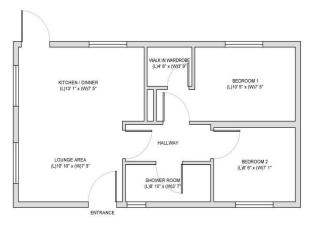

## Frenchay, Bristol, BS16

This brand new, modern-furnished Harbur luxury park home (30'x18') is perfect for those looking for a detached, easy to maintain, bungalow-style property. The home features a fitted kitchen with integrated appliances and a comfortable living area. There are two bedrooms and one bathroom.