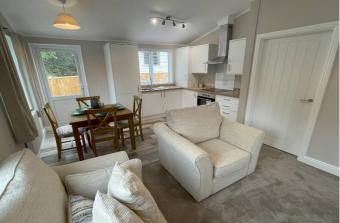

## Frenchay, Bristol, BS16

This brand new, modern-furnished Harbur luxury park home (30'x18') is perfect for those looking for a detached, easy to maintain, bungalow-style property. The home features a fitted kitchen with integrated appliances and a comfortable living area. There are two bedrooms and one bathroom.