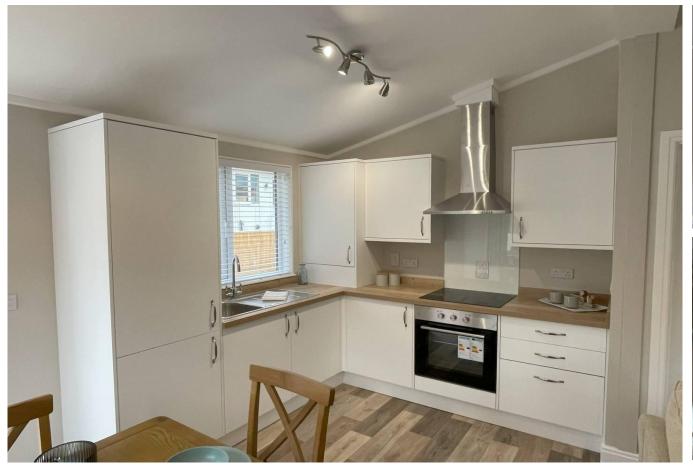

## Frenchay, Bristol, BS16

This brand new, modern-furnished Harbur luxury park home (30'x18') is perfect for those looking for a detached, easy to maintain, bungalow-style property. The home features a fitted kitchen with integrated appliances and a comfortable living area. There are two bedrooms and one bathroom.