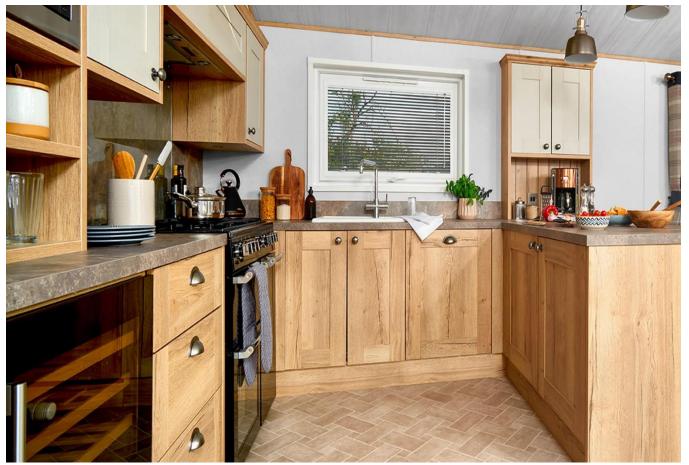

## Fowey, Cornwall, PL23

This brand new, modern-furnished ABI Harrogate (40'x20') luxury park home is perfect for those looking for a detached, easy to maintain, bungalow-style property. The home features a modern, open plan kitchen, dining and living area, decorated with warm bright colours and comfortable furniture. There are two double bedrooms, a family bathroom and an en suite.