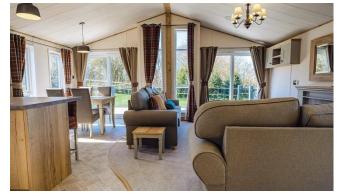

## Fowey, Cornwall, PL23

This brand new, modern-furnished ABI Harrogate (40'x20') luxury park home is perfect for those looking for a detached, easy to maintain, bungalow-style property. The home features a modern, open plan kitchen, dining and living area, decorated with warm bright colours and comfortable furniture. There are two double bedrooms, a family bathroom and an en suite.

## **Key Features**

- Brand new home
- Close To The Coast
- Countryside location
- Decking
- Exceptionally High Specification
- Fully Furnished
- Part Exchange Available
- Residential Park Home
- Stunning Location
- Two Bedrooms