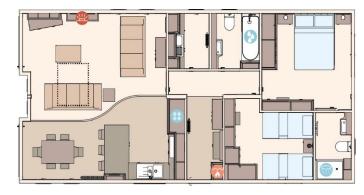

## Fowey, Cornwall, PL23

This brand new, modern-furnished ABI Harrogate (40'x20') luxury park home is perfect for those looking for a detached, easy to maintain, bungalow-style property. The home features a modern, open plan kitchen, dining and living area, decorated with warm bright colours and comfortable furniture. There are two double bedrooms, a family bathroom and an en suite.

## **Key Features**

- Brand new home
- Close To The Coast
- Countryside location
- Decking
- Exceptionally High Specification
- Fully Furnished
- Part Exchange Available
- Residential Park Home
- Stunning Location
- Two Bedrooms