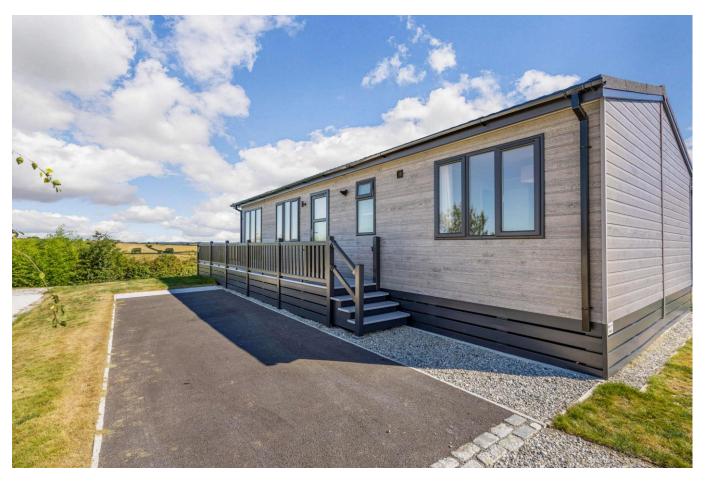

## Fowey, Cornwall, PL23

This brand new, modern-furnished Prestige Burleigh (40'x20') luxury park home is perfect for those looking for a detached, easy to maintain, bungalow-style property. The landscaped exterior boasts private driveway for 2 cars and stunning countryside views from the lounge and the wraparound decking. There are two double bedrooms, a family bathroom and an en suite.