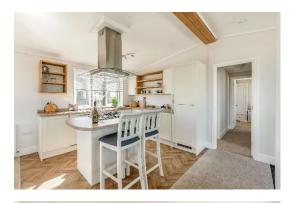

## Fowey, Cornwall, PL23

This brand new, modern-furnished Prestige Burleigh (40'x20') luxury park home is perfect for those looking for a detached, easy to maintain, bungalow-style property. The landscaped exterior boasts private driveway for 2 cars and stunning countryside views from the lounge and the wraparound decking. There are two double bedrooms, a family bathroom and an en suite.