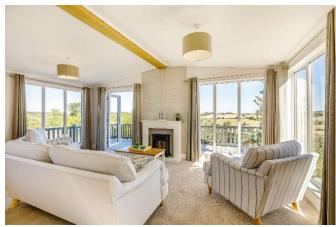

## Fowey, Cornwall, PL23

This brand new, modern-furnished Prestige Burleigh (40'x20') luxury park home is perfect for those looking for a detached, easy to maintain, bungalow-style property. The landscaped exterior boasts private driveway for 2 cars and stunning countryside views from the lounge and the wraparound decking. There are two double bedrooms, a family bathroom and an en suite.