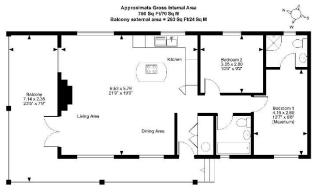

FOR ILLUSTRATIVE PURPOSES ONLY - NOT TO SCALE

The position & size of doors, windows, appliances and other features are approximate only