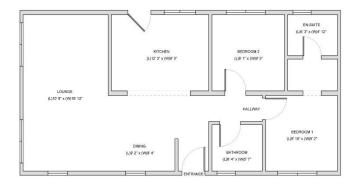

## Woolacombe, Devon, EX34

This home is perfect for those looking for a detached, easy to maintain, bungalow style retirement property in a modern secluded development. This top of the range park home is designed to a high, luxury standard with an intelligent floor plan. The home features a modern kitchen with integrated appliances, a comfortable living area and two bedrooms.