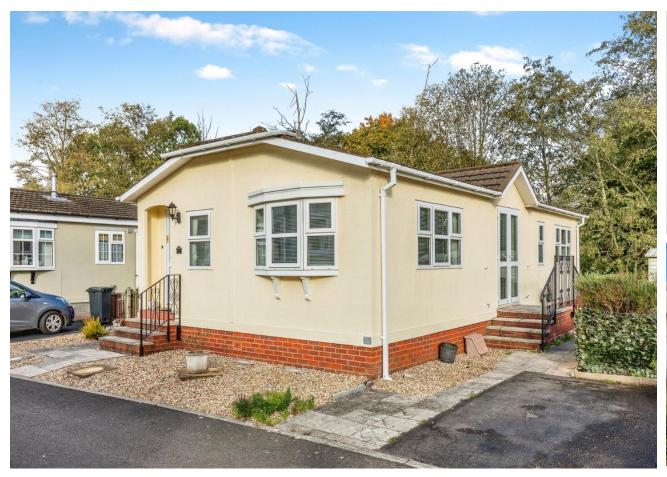

## **Bristol, Somerset, BS20**

This immaculately presented Wessex (40'x20') park home is located on a sought-after development in Portbury. The home has two double bedrooms, en suite bathroom, a private enclosed garden area and a driveway. The home has gas central heating and had a new boiler in 2021, the home is also vacant.

## **Key Features**

- Driveway
- Established Park
- Garden space
- Over 50s
- Part Exchange Available
- Pre-owned park home
- Property is vacant
- Residential Development
- Two Bedrooms
- Well maintained home