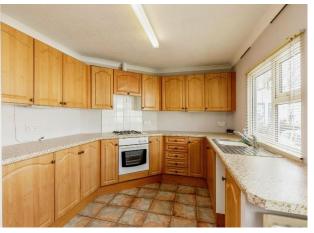

## **Bristol, Somerset, BS20**

This immaculately presented Wessex (40'x20') park home is located on a sought-after development in Portbury. The home has two double bedrooms, en suite bathroom, a private enclosed garden area and a driveway. The home has gas central heating and had a new boiler in 2021, the home is also vacant.

## **Key Features**

- Driveway
- Established Park
- Garden space
- Over 50s
- Part Exchange Available
- Pre-owned park home
- Property is vacant
- Residential Development
- Two Bedrooms
- Well maintained home