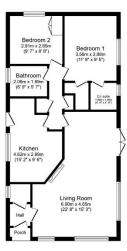

## **Bristol, Somerset, BS20**

This immaculately presented Wessex (40'x20') park home is located on a sought-after development in Portbury. The home has two double bedrooms, en suite bathroom, a private enclosed garden area and a driveway. The home has gas central heating and had a new boiler in 2021, the home is also vacant.

## **Key Features**

- Driveway
- Established Park
- Garden space
- Over 50s
- Part Exchange Available
- Pre-owned park home
- Property is vacant
- Residential Development
- Two Bedrooms
- Well maintained home