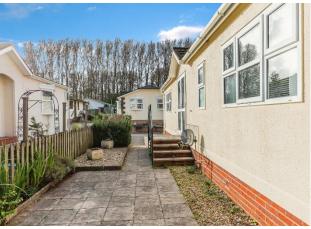

## **Bristol, Somerset, BS20**

This immaculately presented Wessex (40'x20') park home is located on a sought-after development in Portbury. The home has two double bedrooms, en suite bathroom, a private enclosed garden area and a driveway. The home has gas central heating and had a new boiler in 2021, the home is also vacant.

## **Key Features**

- Driveway
- Established Park
- Garden space
- Over 50s
- Part Exchange Available
- Pre-owned park home
- Property is vacant
- Residential Development
- Two Bedrooms
- Well maintained home