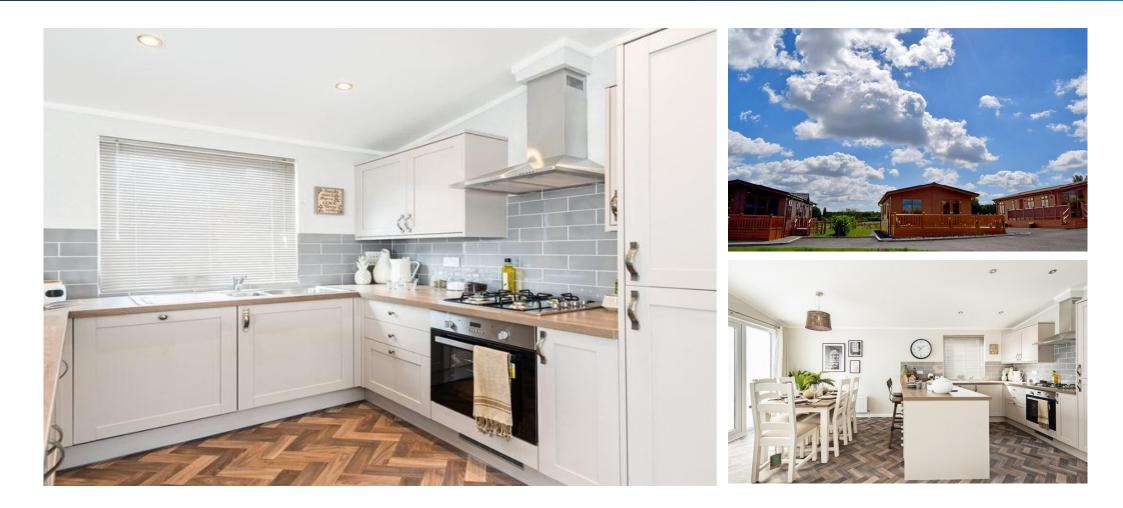

## Price as listed

This brand new, Prestige Plantation (40'x20') luxury park home is perfect for those looking for a detached, easy to maintain, lodge style leisure property. The home features a modern, fitted kitchen with an open plan living and dining area. There are two double bedrooms, an en suite and a shower room.

## **Key Features**

- 12 Month Leisure Licence
- Adults only
- Brand new home
- Community Living
- Countryside Walks
- Family-owned development
- Fully Fitted Kitchen
- House buying service
- Pet-Friendly
- Rural Location