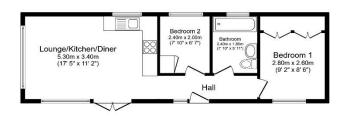

## £175,000

This pre-owned, modern park bungalow (40'x14' Oakwood Poplar) is perfect for those looking for a detached, easy to maintain, bungalow style property. The well presented home features a modern kitchen, dining and living area, two bedrooms and one bathroom. The exterior includes a driveway for two cars and easy-to-maintain garden areas.

<sup>-</sup> Trolles 1: 420, eag.m. (452 ag.ft.) approx Trated Contact Details... This fore train is for Mustathe pupper only. It is not drawn to sate Amy rereasuments, Nov areas (stochding any lokal floor areas), connings and orientation are septomized. Ho orbatils are guaranteed. The store that is not instather pupper only. It is not drawn to sate Amy rereasuments, No all ally is taken for any error, omission or mistatement. A party must inform any approxement by apoint is own impredicted, Powerd by