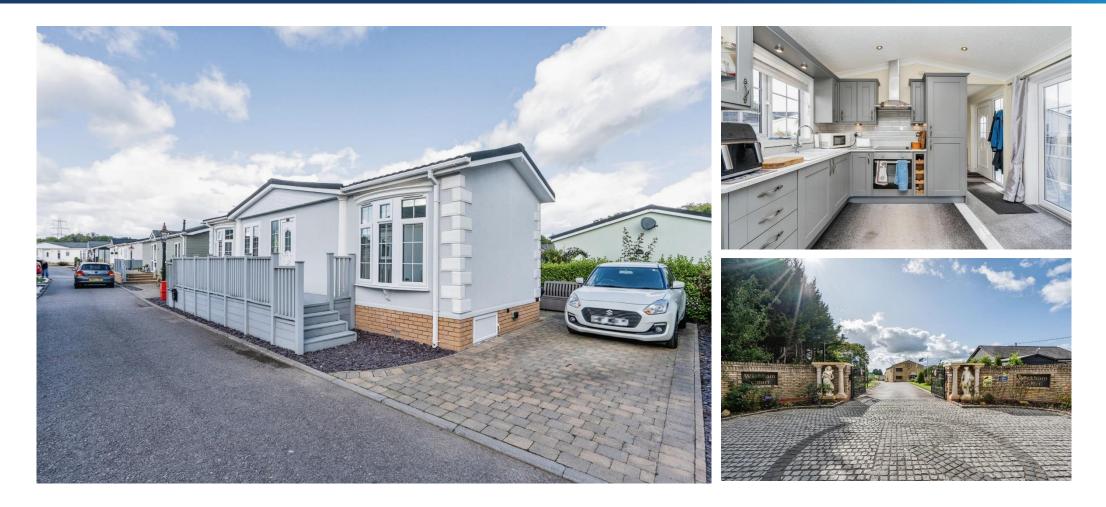

## £175,000

This pre-owned, modern park bungalow (40'x14' Oakwood Poplar) is perfect for those looking for a detached, easy to maintain, bungalow style property. The well presented home features a modern kitchen, dining and living area, two bedrooms and one bathroom. The exterior includes a driveway for two cars and easy-to-maintain garden areas.

Wickham Court benefits from landscaped plots and a safe, welcoming community of like-minded people. On-site, you'll find indoor and outdoor swimming pools, jacuzzi, gym and a communal entertainment area which hosts live music, quiz nights, art club and bingo nights. The development is close to the old town of Wickham with its Georgian facades and wide streets full of interesting shops, pubs and restaurants.