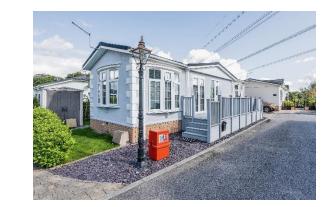

## £175,000

This pre-owned, modern park bungalow (40'x14' Oakwood Poplar) is perfect for those looking for a detached, easy to maintain, bungalow style property. The well presented home features a modern kitchen, dining and living area, two bedrooms and one bathroom. The exterior includes a driveway for two cars and easy-to-maintain garden areas.