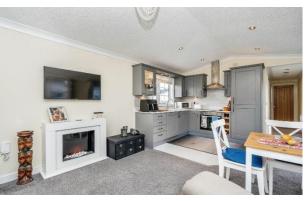

## £175,000

This pre-owned, modern park bungalow (40'x14' Oakwood Poplar) is perfect for those looking for a detached, easy to maintain, bungalow style property. The well presented home features a modern kitchen, dining and living area, two bedrooms and one bathroom. The exterior includes a driveway for two cars and easy-to-maintain garden areas.