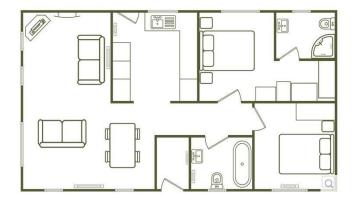

## Newport, Isle of Wight, PO30 Quickmove

This brand new, modern-furnished Willerby Kingswood (40'x20') luxury park home is perfect for those looking for a detached, easy to maintain, bungalow-style property. The home features a kitchen with integrated appliances, dining area, a comfortable living room, two bedrooms and two bathrooms.