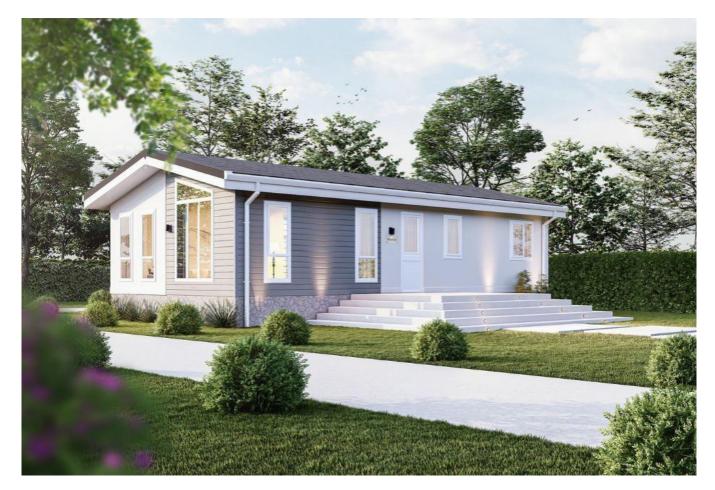

## Newport, Isle of Wight, PO30 Quickmove

This brand new, modern-furnished Willerby Kingswood (40'x20') luxury park home is perfect for those looking for a detached, easy to maintain, bungalow-style property. The home features a kitchen with integrated appliances, dining area, a comfortable living room, two bedrooms and two bathrooms.

Located in a central position on the Isle of Wight, this brand-new residential development is exclusive for the over 45s. It is also pet friendly, gated, and has CCTV to provide extra privacy and security. Residents can have their own sheds with the park owner's agreement, and each home has 2 parking spaces.

Age restriction: Over 45

Pet friendly: Yes

Site fees: £2,950 per year

Stock Images have been used, the home on site may vary