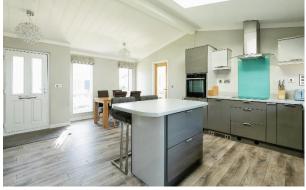

## £310,000

A modern pre-owned detached park bungalow is situated on an exclusive development close to the coast in Pevensey. This well-maintained Omar Ikon (50'x20') home features a modern kitchen and dining area, a spacious living room, two double bedrooms and two bathrooms. The exterior of the home has decking with views across the park, a garden area, and a driveway.

#### **Key Features**

- Close To The Coast
- Garden space
- Over 45s
- Part Exchange Available
- Pet-Friendly

Total floor area 82.8 sq.m. (891 sq.ft.) approx

- Pre-owned park home
- Private Decking
- Residential
  Development
- Two Double Bedrooms
- Well maintained home