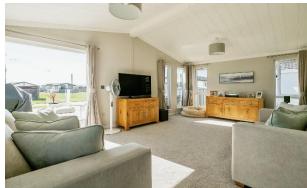

## £310,000

A modern pre-owned detached park bungalow is situated on an exclusive development close to the coast in Pevensey. This well-maintained Omar Ikon (50'x20') home features a modern kitchen and dining area, a spacious living room, two double bedrooms and two bathrooms. The exterior of the home has decking with views across the park, a garden area, and a driveway.

#### **Key Features**

- Close To The Coast
- Garden space
- Over 45s
- Part Exchange Available
- Pet-Friendly

Total floor area 82.8 sq.m. (891 sq.ft.) approx

- Pre-owned park home
- Private Decking
- Residential
  Development
- Two Double Bedrooms
- Well maintained home