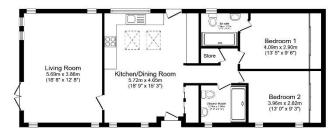

#### **Key Features**

- Close To The Coast
- Garden space
- Over 45s
- Part Exchange Available
- Pet-Friendly

Total floor area 82.8 sq.m. (891 sq.ft.) approx

- Pre-owned park home
- Private Decking
- Residential
  Development
- Two Double Bedrooms
- Well maintained home