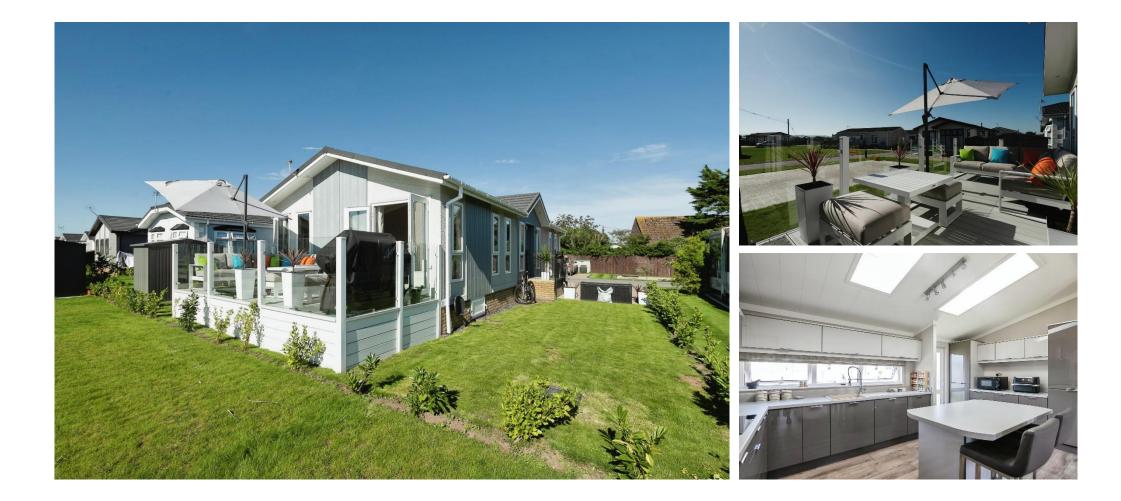

## £310,000

A modern pre-owned detached park bungalow is situated on an exclusive development close to the coast in Pevensey. This well-maintained Omar Ikon (50'x20') home features a modern kitchen and dining area, a spacious living room, two double bedrooms and two bathrooms. The exterior of the home has decking with views across the park, a garden area, and a driveway.

Castle View Court is a coastal development and the perfect place for rest and relaxation in your retirement. The secluded location provides a safe environment, free from the stresses of town and city living. This development is well located for making the most of the south coast, just a mile from Pevensey Bay and a 10-minute drive from the coastal town of Eastbourne, where you can enjoy the traditional seaside atmosphere.

#### **Key Features**

- Close To The Coast
- Garden space
- Over 45s
- Part Exchange Available
- Pet-Friendly

Total floor area 82.8 sq.m. (891 sq.ft.) approx

- Pre-owned park home
- Private Decking
- Residential
  Development
- Two Double Bedrooms
- Well maintained home