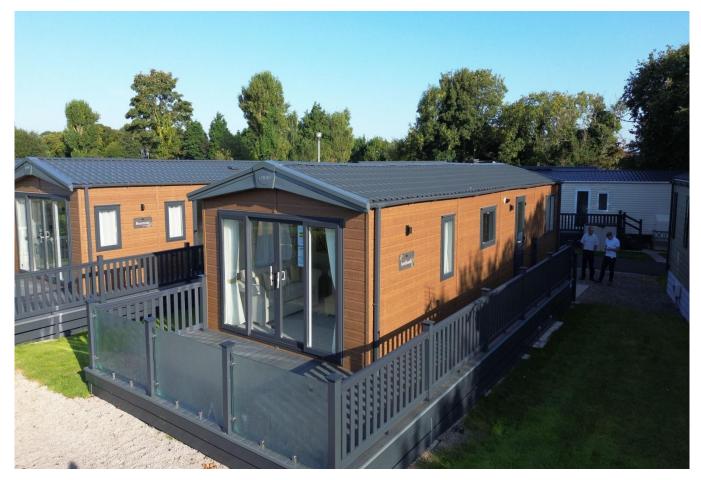

## Preston, Lancashire, PR4

This brand new, modern-furnished ABI Ambleside luxury park home features countryside views, a fitted kitchen with integrated appliances, comfortable living space, and two bedrooms.

Age restriction: None Pet friendly: Yes

Site fees: £4,000 per year

Stock images have been used, the home on site may vary