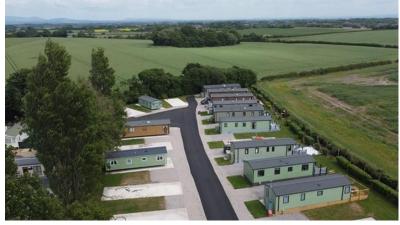

This 11.5-month leisure development is set in a lovely location. It is family friendly with no age restriction and welcomes pets. All homes have one car parking space and additional car parking in the visitor's car park.

This leisure development is in the quite village of Weeton. Weeton has a corner shop and pub, and 6 miles away is Blackpool which has all big town facilities and amenities including closest medial centre. Preston is the nearest city with all the usual city amenities and facilities. Nearby are fishing locations and a spa. .