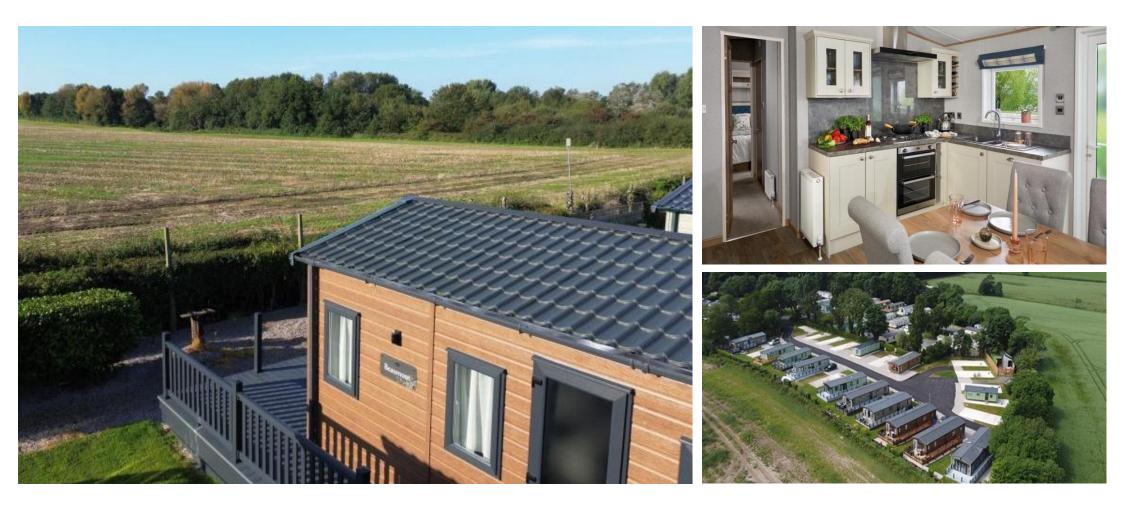

### Price as listed

This brand new, modern-furnished ABI Beaumont luxury park home features a fitted kitchen with integrated appliances, comfortable living space, and two bedrooms.

This 11.5-month leisure development is set in a lovely location. It is family friendly with no age restriction and welcomes pets. All homes have one car parking space and additional car parking in the visitor's car park.

This leisure development is in the quiet village of Weeton. Weeton has a corner shop and pub, and 6 miles away is Blackpool which has all big town facilities and amenities including the closest medical centre. Preston is the nearest city with all the usual city amenities and facilities. Nearby are fishing locations and a spa.

Age restriction: None Pet friendly: Yes Site fees: £4,000 per year Stock images have been used, the home on site may vary