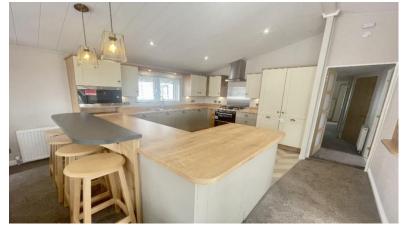

## Ramsgate, Kent, CT12

This brand new, modern-furnished Portland (40'x20') luxury park home is perfect for those looking for a detached, easy to maintain, bungalow-style property. The home has an open plan layout, a modern kitchen with integrated appliances, comfortable living area and French doors leading onto the decking. There are three bedrooms and two bathrooms.