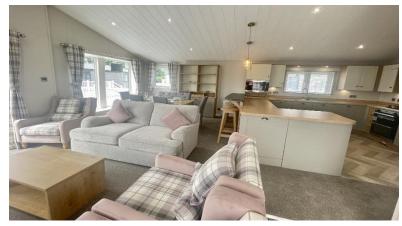

## Ramsgate, Kent, CT12

This brand new, modern-furnished Portland (40'x20') luxury park home is perfect for those looking for a detached, easy to maintain, bungalow-style property. The home has an open plan layout, a modern kitchen with integrated appliances, comfortable living area and French doors leading onto the decking. There are three bedrooms and two bathrooms.