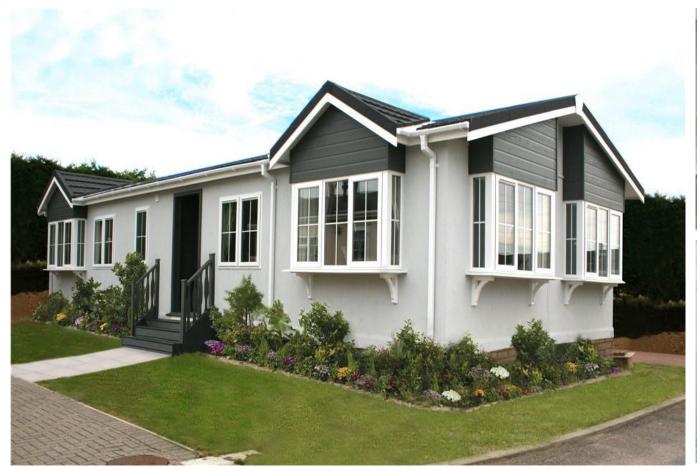

## Gloucester, Gloucestershire, GL19

This brand new, modern-furnished Tingdene Barnwell (40'x20') luxury park home is perfect for those looking for a detached, easy to maintain, bungalow-style property. The homes features a fitted kitchen with integrated appliances, dining area and a living room with electric fireplace. There are two double bedrooms, an en suite and a bathroom.

Age restriction: Over 45s

Pet friendly: Yes

Site fees: £210 per month

Residential license

Stock images have been used, the home on site may vary.