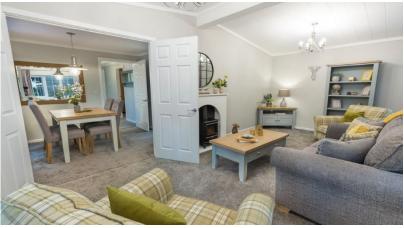

## Gloucester, Gloucestershire, GL19

This brand new, modern-furnished Tingdene Barnwell (40'x20') luxury park home is perfect for those looking for a detached, easy to maintain, bungalow-style property. The homes features a fitted kitchen with integrated appliances, dining area and a living room with electric fireplace. There are two double bedrooms, an en suite and a bathroom.

Age restriction: Over 45s

Pet friendly: Yes

Site fees: £210 per month

Residential license

Stock images have been used, the home on site may vary.