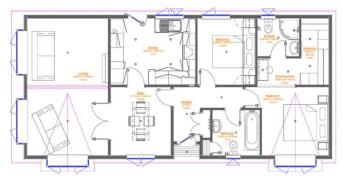

## Gloucester, Gloucestershire, GL19

This brand new, modern-furnished Tingdene Barnwell (40'x20') luxury park home is perfect for those looking for a detached, easy to maintain, bungalow-style property. The homes features a fitted kitchen with integrated appliances, dining area and a living room with electric fireplace. There are two double bedrooms, an en suite and a bathroom.