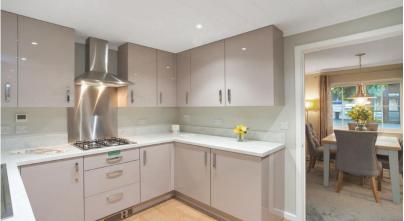

## Gloucester, Gloucestershire, GL19

This brand new, modern-furnished Tingdene Barnwell (40'x20') luxury park home is perfect for those looking for a detached, easy to maintain, bungalow-style property. The homes features a fitted kitchen with integrated appliances, dining area and a living room with electric fireplace. There are two double bedrooms, an en suite and a bathroom.

Age restriction: Over 45s

Pet friendly: Yes

Site fees: £210 per month

Residential license

Stock images have been used, the home on site may vary.