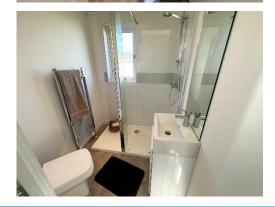

## **Taunton, Somerset, TA3**

This park home (44'x12') is perfect for those looking for a detached, easy to maintain, bungalow style retirement property. The Pathfinder Bespoke is an airy and light home. It has a wonderful lounge/fitted kitchen with integrated appliances. The home features two bedrooms with plenty of storage. Beside the bedroom is the family bathroom which is complete with shower facilities. This home also comes with its own garden shed for extra storage.