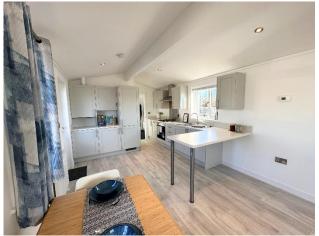

## **Taunton, Somerset, TA3**

This park home (44'x12') is perfect for those looking for a detached, easy to maintain, bungalow style retirement property. The Pathfinder Bespoke is an airy and light home. It has a wonderful lounge/fitted kitchen with integrated appliances. The home features two bedrooms with plenty of storage. Beside the bedroom is the family bathroom which is complete with shower facilities. This home also comes with its own garden shed for extra storage.