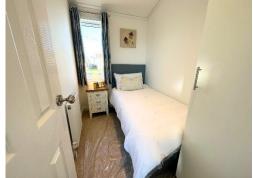

## **Taunton, Somerset, TA3**

This park home (44'x12') is perfect for those looking for a detached, easy to maintain, bungalow style retirement property. The Pathfinder Bespoke is an airy and light home. It has a wonderful lounge/fitted kitchen with integrated appliances. The home features two bedrooms with plenty of storage. Beside the bedroom is the family bathroom which is complete with shower facilities. This home also comes with its own garden shed for extra storage.