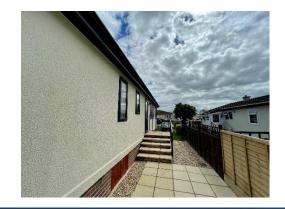

## **Taunton, Somerset, TA3**

This park home (44'x12') is perfect for those looking for a detached, easy to maintain, bungalow style retirement property. The Pathfinder Bespoke is an airy and light home. It has a wonderful lounge/fitted kitchen with integrated appliances. The home features two bedrooms with plenty of storage. Beside the bedroom is the family bathroom which is complete with shower facilities. This home also comes with its own garden shed for extra storage.