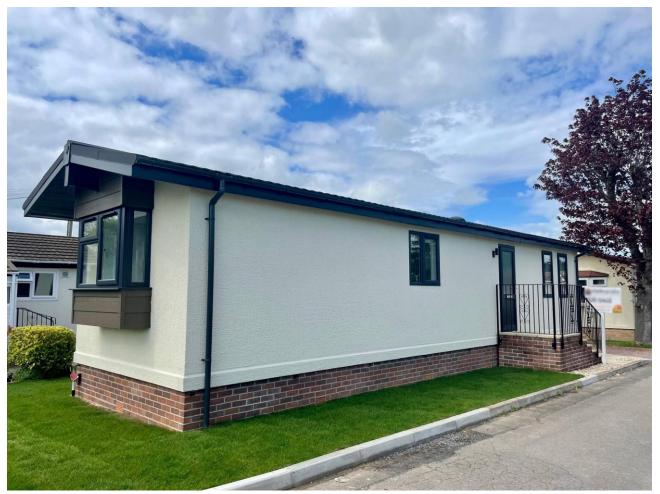

## **Taunton, Somerset, TA3**

This park home (44'x12') is perfect for those looking for a detached, easy to maintain, bungalow style retirement property. The Pathfinder Bespoke is an airy and light home. It has a wonderful lounge/fitted kitchen with integrated appliances. The home features two bedrooms with plenty of storage. Beside the bedroom is the family bathroom which is complete with shower facilities. This home also comes with its own garden shed for extra storage.