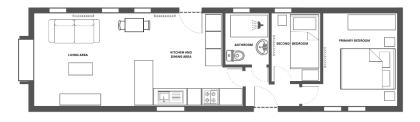

## **Taunton, Somerset, TA3**

This park home (44'x12') is perfect for those looking for a detached, easy to maintain, bungalow style retirement property. The Pathfinder Bespoke is an airy and light home. It has a wonderful lounge/fitted kitchen with integrated appliances. The home features two bedrooms with plenty of storage. Beside the bedroom is the family bathroom which is complete with shower facilities. This home also comes with its own garden shed for extra storage.