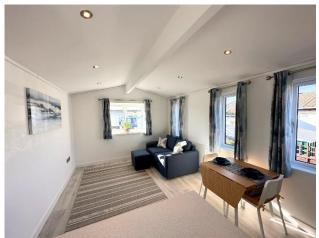

## **Taunton, Somerset, TA3**

This park home (44'x12') is perfect for those looking for a detached, easy to maintain, bungalow style retirement property. The Pathfinder Bespoke is an airy and light home. It has a wonderful lounge/fitted kitchen with integrated appliances. The home features two bedrooms with plenty of storage. Beside the bedroom is the family bathroom which is complete with shower facilities. This home also comes with its own garden shed for extra storage.