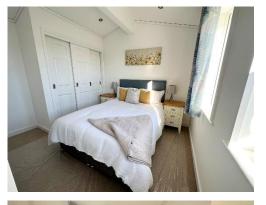

## **Taunton, Somerset, TA3**

This park home (44'x12') is perfect for those looking for a detached, easy to maintain, bungalow style retirement property. The Pathfinder Bespoke is an airy and light home. It has a wonderful lounge/fitted kitchen with integrated appliances. The home features two bedrooms with plenty of storage. Beside the bedroom is the family bathroom which is complete with shower facilities. This home also comes with its own garden shed for extra storage.