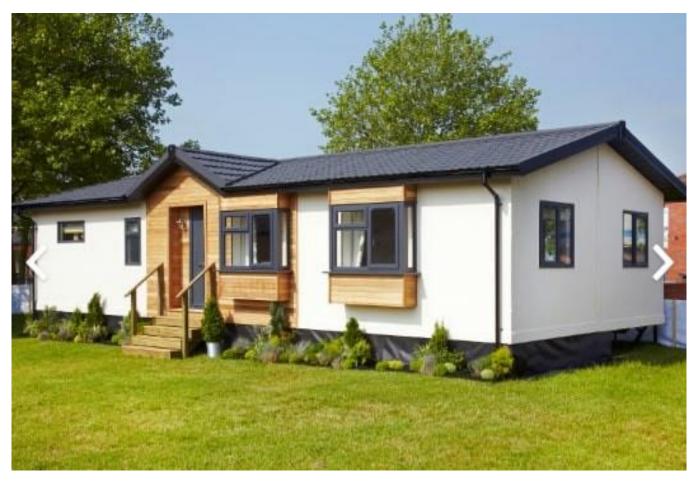

## Swanage, Dorset, BH19

This brand new, modern-furnished Pathfinder Silkwood (40'x20') luxury park home is perfect for those looking for a detached, easy to maintain, bungalow style retirement property. The home features bay windows, two bedrooms. The master bedroom includes and en suite and the kitchen includes integrated appliances.

This home is located on a brand-new development of around 100 residential park homes. The park is in a 14-acre setting among the Purbeck Hills with outstanding views of the beautiful Dorset countryside yet only 15 minutes walk to Swanage Town Centre and Beach. This residential park has been developed for people 50 and over and pets can be considered.

Age restriction: Over 50's

Pet friendly: Yes

Site fees: £260 per month

Residential license

Stock images have been used, the home on site may vary.