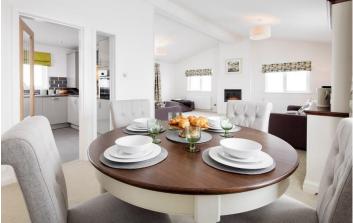

## Swanage, Dorset, BH19

This brand new, modern-furnished Pathfinder Silkwood (40'x20') luxury park home is perfect for those looking for a detached, easy to maintain, bungalow style retirement property. The home features bay windows, two bedrooms. The master bedroom includes and en suite and the kitchen includes integrated appliances.

## **Key Features**

- Bay windows
- Brand new home
- Exceptionally High Specification
- Fully Furnished
- Lounge with fireplace

- Over 50s
- Part Exchange Available
- Residential Park
- Retirement Property