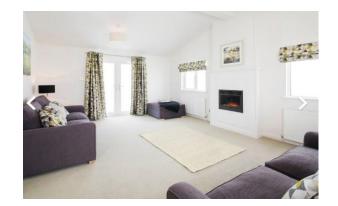

## Swanage, Dorset, BH19

This brand new, modern-furnished Pathfinder Silkwood (40'x20') luxury park home is perfect for those looking for a detached, easy to maintain, bungalow style retirement property. The home features bay windows, two bedrooms. The master bedroom includes and en suite and the kitchen includes integrated appliances.

## **Key Features**

- Bay windows
- Brand new home
- Exceptionally High Specification
- Fully Furnished
- Lounge with fireplace

- Over 50s
- Part Exchange Available
- Residential Park
- Retirement Property