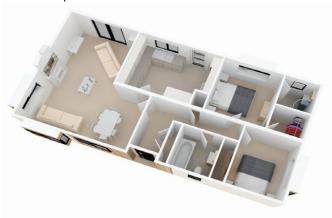

## Swanage, Dorset, BH19

This brand new, modern-furnished Pathfinder Silkwood (40'x20') luxury park home is perfect for those looking for a detached, easy to maintain, bungalow style retirement property. The home features bay windows, two bedrooms. The master bedroom includes and en suite and the kitchen includes integrated appliances.