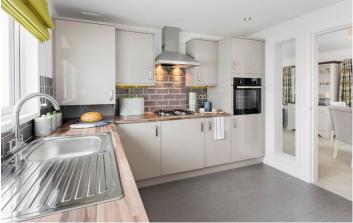

## Swanage, Dorset, BH19

This brand new, modern-furnished Pathfinder Silkwood (40'x20') luxury park home is perfect for those looking for a detached, easy to maintain, bungalow style retirement property. The home features bay windows, two bedrooms. The master bedroom includes and en suite and the kitchen includes integrated appliances.

## **Key Features**

- Bay windows
- Brand new home
- Exceptionally High Specification
- Fully Furnished
- Lounge with fireplace

- Over 50s
- Part Exchange Available
- Residential Park
- Retirement Property