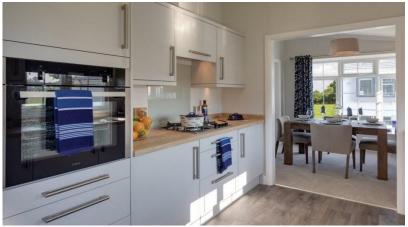

## St Andrews, Fife, KY16

This brand new, modern-furnished Willerby Charnwood (42'x20') luxury park home is perfect for those looking for a detached, easy to maintain, bungalow-style property. The home has a modern kitchen and dining room, separate living room with a fireplace, two double bedrooms, an en suite and a bathroom.