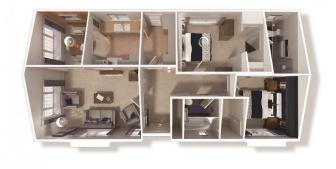

## St Andrews, Fife, KY16

This brand new, modern-furnished Willerby Charnwood (42'x20') luxury park home is perfect for those looking for a detached, easy to maintain, bungalow-style property. The home has a modern kitchen and dining room, separate living room with a fireplace, two double bedrooms, an en suite and a bathroom.