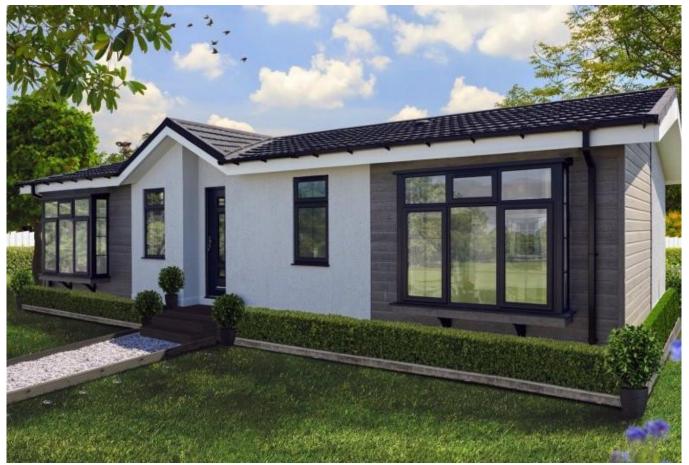

## St Andrews, Fife, KY16

This brand new, modern-furnished Willerby Charnwood (42'x20') luxury park home is perfect for those looking for a detached, easy to maintain, bungalow-style property. The home has a modern kitchen and dining room, separate living room with a fireplace, two double bedrooms, an en suite and a bathroom.

This lovely residential development is the only one of its kind in St Andrews. It is exclusive for the over 50s and has its own on-site spa, sauna, steam room, gym and restaurant. Each home has space for two cars and pets are welcome here. Next door to the development is the Cameron Reservoir, and there are many woodland and country trails. For golfers, The Old Course, the world-famous golf course in 4 miles away. The larger city of Dundee is 13 miles away and Edinburgh is 50 miles away.