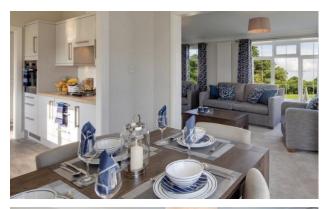

## St Andrews, Fife, KY16

This brand new, modern-furnished Willerby Charnwood (42'x20') luxury park home is perfect for those looking for a detached, easy to maintain, bungalow-style property. The home has a modern kitchen and dining room, separate living room with a fireplace, two double bedrooms, an en suite and a bathroom.