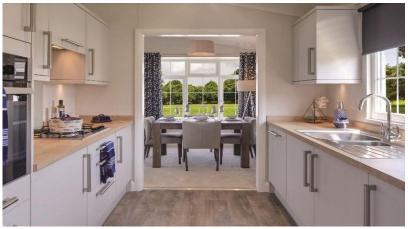

## St Andrews, Fife, KY16

This brand new, modern-furnished Willerby Charnwood (42'x20') luxury park home is perfect for those looking for a detached, easy to maintain, bungalow-style property. The home has a modern kitchen and dining room, separate living room with a fireplace, two double bedrooms, an en suite and a bathroom.