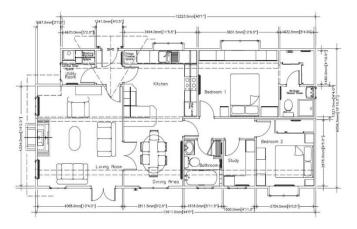

## St Andrews, Fife, KY16

This brand new, modern-furnished Stately Albion Cardigan (44'x20') luxury park home is perfect for those looking for a detached, easy to maintain, bungalow-style property. The home has a cottage-style feel, with an open plan kitchen and dining room, separate living room with a fireplace, two double bedrooms, an en suite and a bathroom.