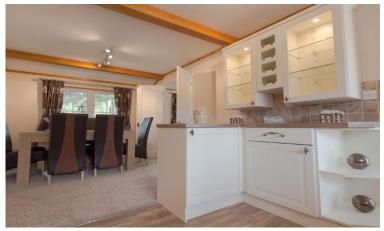

## St Andrews, Fife, KY16

This brand new, modern-furnished Stately Albion Cardigan (44'x20') luxury park home is perfect for those looking for a detached, easy to maintain, bungalow-style property. The home has a cottage-style feel, with an open plan kitchen and dining room, separate living room with a fireplace, two double bedrooms, an en suite and a bathroom.

## **Key Features**

- Brand new home
- Community Living
- Fully Furnished
- Integrated Appliances
- On-site spa and gym

- Over 50s
- Part Exchange Available
- Pet-Friendly
- Residential Development