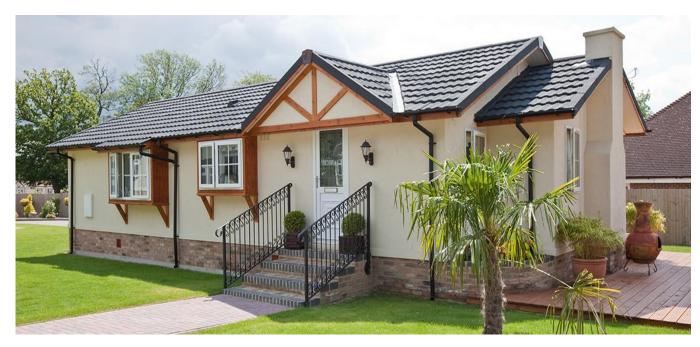

## St Andrews, Fife, KY16

This brand new, modern-furnished Stately Albion Cardigan (44'x20') luxury park home is perfect for those looking for a detached, easy to maintain, bungalow-style property. The home has a cottage-style feel, with an open plan kitchen and dining room, separate living room with a fireplace, two double bedrooms, an en suite and a bathroom.

This lovely residential development is the only one of its kind in St Andrews. It is exclusive for the over 50s and has its own on-site spa, sauna, steam room, gym and restaurant. Each home has space for two cars and pets are welcome here. Next door to the development is the Cameron Reservoir, and there are many woodland and country trails. For golfers, The Old Course, the world-famous golf course in 4 miles away. The larger city of Dundee is 13 miles away and Edinburgh is 50 miles away.