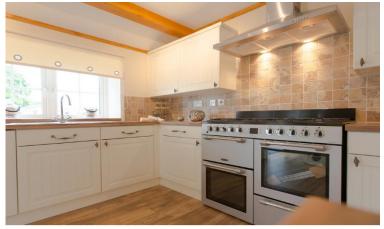

## St Andrews, Fife, KY16

This brand new, modern-furnished Stately Albion Cardigan (44'x20') luxury park home is perfect for those looking for a detached, easy to maintain, bungalow-style property. The home has a cottage-style feel, with an open plan kitchen and dining room, separate living room with a fireplace, two double bedrooms, an en suite and a bathroom.

## **Key Features**

- Brand new home
- Community Living
- Fully Furnished
- Integrated Appliances
- On-site spa and gym

- Over 50s
- Part Exchange Available
- Pet-Friendly
- Residential Development