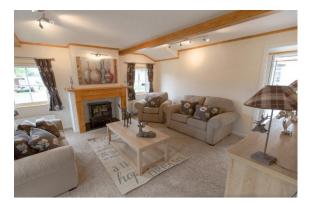

## St Andrews, Fife, KY16

This brand new, modern-furnished Stately Albion Cardigan (44'x20') luxury park home is perfect for those looking for a detached, easy to maintain, bungalow-style property. The home has a cottage-style feel, with an open plan kitchen and dining room, separate living room with a fireplace, two double bedrooms, an en suite and a bathroom.