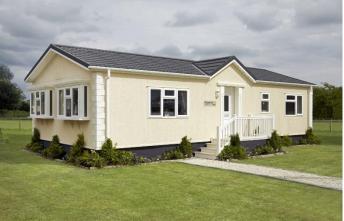

## Croydon, Surrey, CR6

This brand new, modern-furnished Omar Regency (40'x20') luxury park home is perfect for those looking for a detached, easy to maintain, bungalow-style property. The home features a kitchen with integrated appliances, a comfortable living room, two double bedrooms, a study, an en suite and a bathroom.

This is a well-established residential park is located close to Warlingham. Newspapers, milk and bread are delivered to the park and a mobile library visits on a regular basis. All new homes sited are fully furnished and have tiled roofs, mains gas central heating and double glazing. This development is situated between woodland and open parkland, yet only 15 miles from central London. There is a regular bus service to Croydon and Caterham and access to the M25 is only 6 miles away.