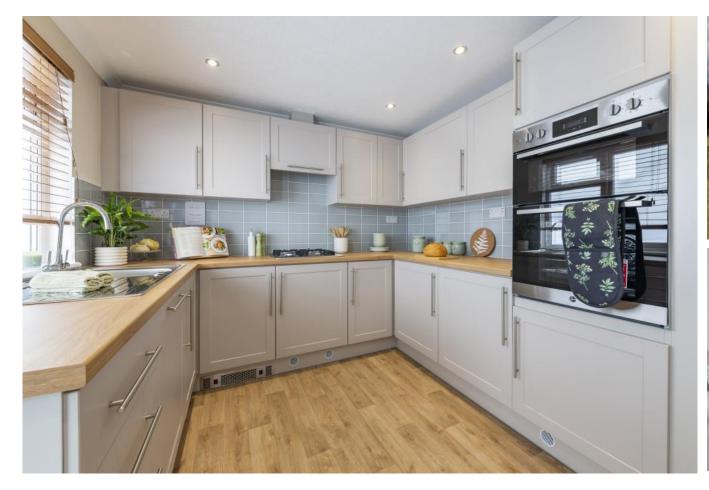

## Croydon, Surrey, CR6

This brand new, modern-furnished Omar Regency (40'x20') luxury park home is perfect for those looking for a detached, easy to maintain, bungalow-style property. The home features a kitchen with integrated appliances, a comfortable living room, two double bedrooms, a study, an en suite and a bathroom.

## **Key Features**

- Brand new home
- Community Living
- Established Park
- Fully Furnished
- Integrated Appliances

- Over 50s
- Part Exchange Available
- Residential Development
- Two Double Bedrooms
- Village location