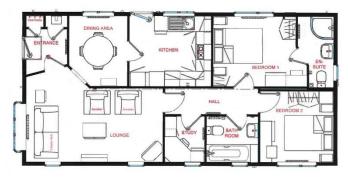

## Croydon, Surrey, CR6

This brand new, modern-furnished Omar Regency (40'x20') luxury park home is perfect for those looking for a detached, easy to maintain, bungalow-style property. The home features a kitchen with integrated appliances, a comfortable living room, two double bedrooms, a study, an en suite and a bathroom.