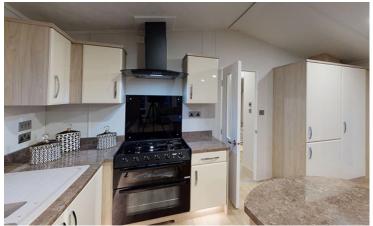

## **Newcastleton, Scotland, TD9**

This brand new, modern-furnished Avantgarde (42'x14') luxury park home is perfect for those looking for a detached, easy to maintain, bungalow-style property. The home features an open plan kitchen, dining and living room, two bedrooms an en suite and a bathroom. The exterior includes parking and decking.