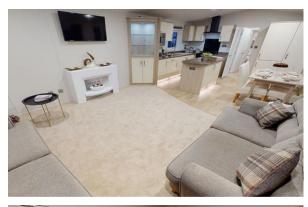

## **Newcastleton, Scotland, TD9**

This brand new, modern-furnished Avantgarde (42'x14') luxury park home is perfect for those looking for a detached, easy to maintain, bungalow-style property. The home features an open plan kitchen, dining and living room, two bedrooms an en suite and a bathroom. The exterior includes parking and decking.