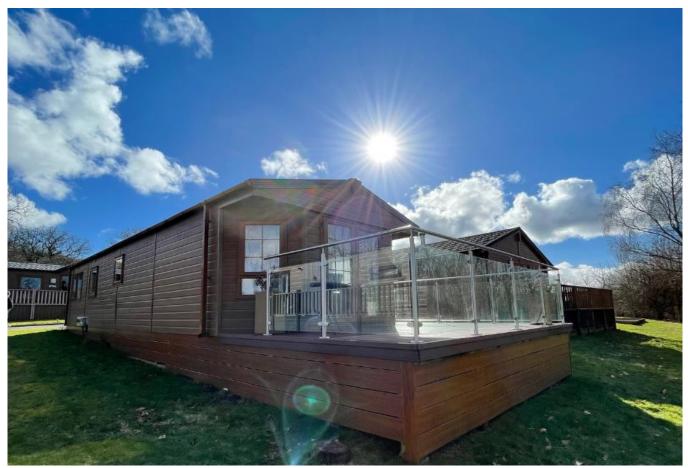

## **Newcastleton, Scotland, TD9**

This brand new, modern-furnished Avantgarde (42'x14') luxury park home is perfect for those looking for a detached, easy to maintain, bungalow-style property. The home features an open plan kitchen, dining and living room, two bedrooms an en suite and a bathroom. The exterior includes parking and decking.

This picturesque 12-month leisure development is situated on the outskirts of the Kielder Forest - an area of outstanding natural beauty, with wonderful countryside views. The park is gated and has CCTV for added security. Lodge owners also have use of the on-site salmon fishing lake. The development is located less than a mile from the village of Newcastleton. Carlisle is just 21 miles away and has all big city facilities and entertainments. Walking, cycling, fishing are available in the surrounding area.

## **Key Features**

- 12 Month Leisure Licence
- Brand new home
- Countryside location
- Fishing lake on site
- Fully Furnished

- House buying service
- Pet-Friendly
- Private Decking
- Private, Gated Development