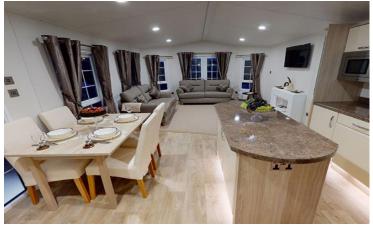

## **Newcastleton, Scotland, TD9**

This brand new, modern-furnished Avantgarde (42'x14') luxury park home is perfect for those looking for a detached, easy to maintain, bungalow-style property. The home features an open plan kitchen, dining and living room, two bedrooms an en suite and a bathroom. The exterior includes parking and decking.