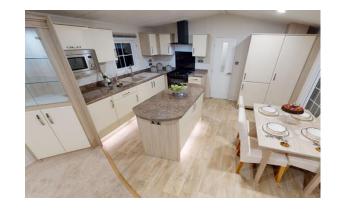

## **Newcastleton, Scotland, TD9**

This brand new, modern-furnished Avantgarde (42'x14') luxury park home is perfect for those looking for a detached, easy to maintain, bungalow-style property. The home features an open plan kitchen, dining and living room, two bedrooms an en suite and a bathroom. The exterior includes parking and decking.