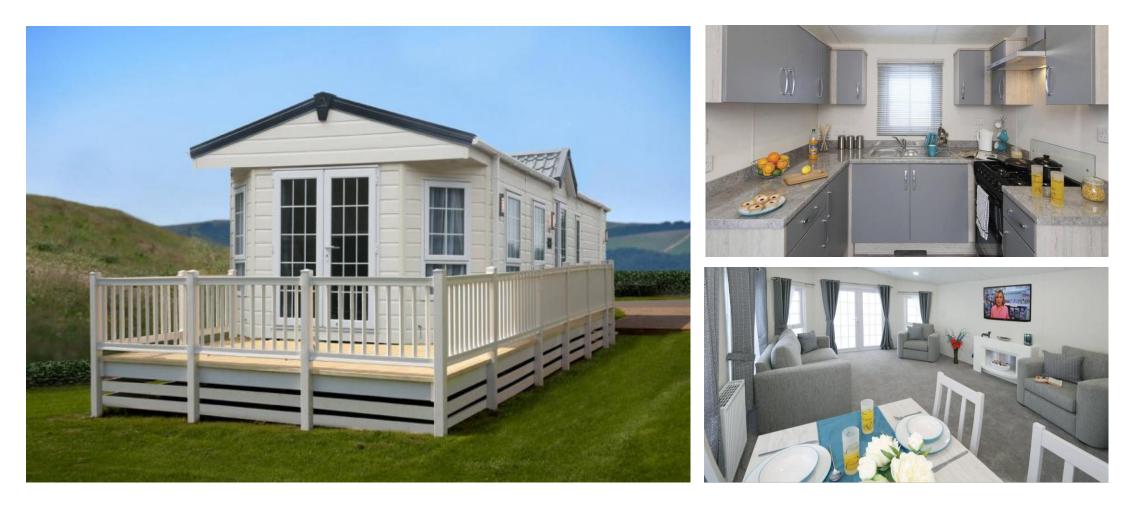

## Price as listed

This brand new, modern-furnished Delta Langford (40'x14') luxury park home features a semi open plan kitchen, living and dining area, two bedrooms and bathrooms.

This 12-month leisure development in the stunning countryside is gated with CCTV and a 24-hour site manager to add extra security. Each home has two car parking spaces with further visitor spaces available. These properties have the most stunning views over the surrounding fields, and the benefit of a quiet and peaceful location.

Age restriction: None Pet friendly: Yes Site fees: £2,640 per year Stock images have been used, the home on site may vary.