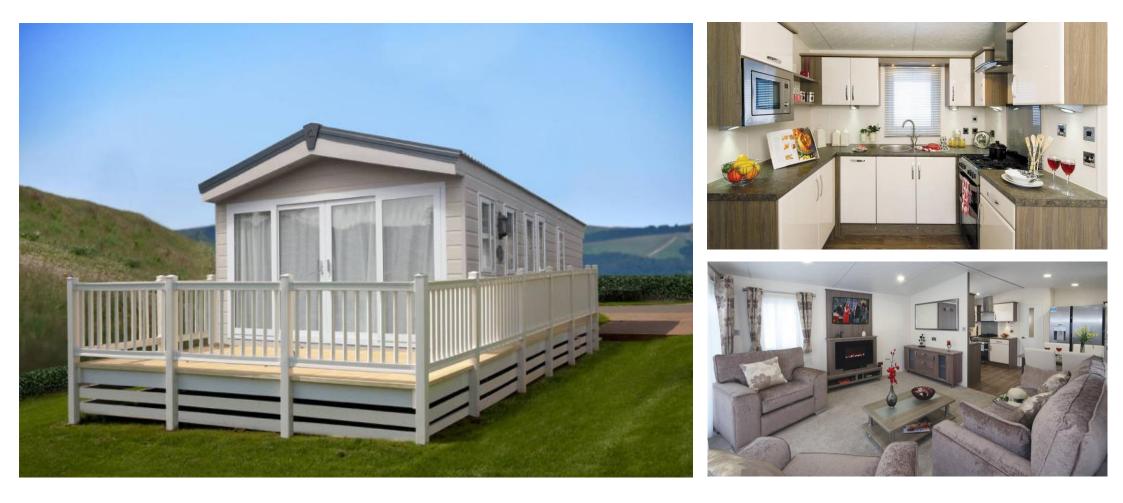

# Price as listed

This brand new, modern-furnished Delta Superior (40'x13') luxury park home is perfect for those looking for a detached, easy to maintain, bungalow-style property. The home features a semi open plan kitchen, living and dining area.

This 12-month leisure development in a stunning countryside location is pet friendly, gated, with CCTV and a 24-hour site manager for added security. Each home has two car parking spaces per home with further visitor spaces available. These properties have the most stunning views over the surrounding fields, and the benefit of a quiet and peaceful location.

#### **Key Features**

- 12 Month Leisure Licence
- Brand new home
- Exceptionally High Specification
- Fully Furnished
- House buying
  service

- Integrated Appliances
- Parking space
- Pet-Friendly
- Private
- Gated
  - Development