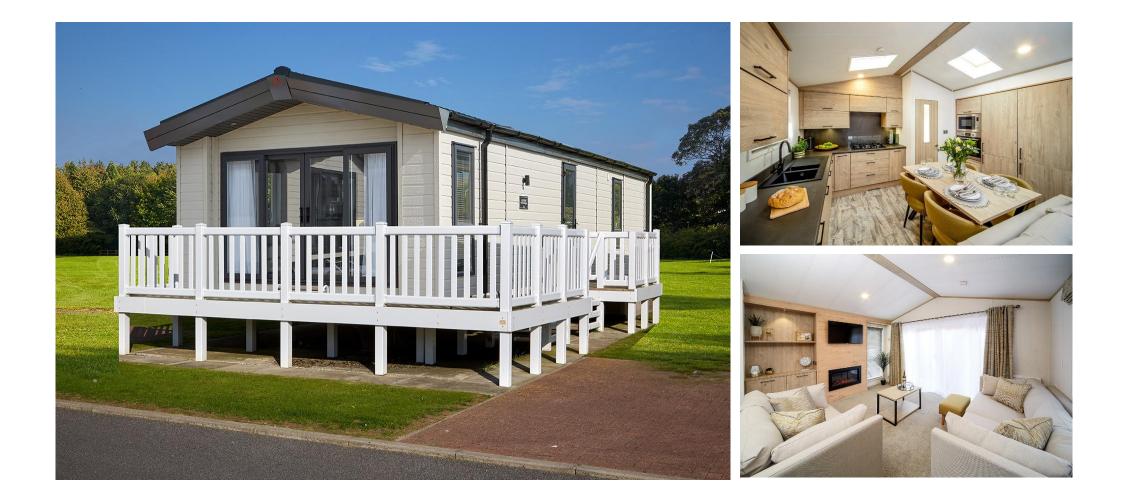

# Price as listed

This brand new, modern-furnished Atlas Jasmine (43'x14') luxury lodge is perfect for those looking for a detached, easy to maintain, bungalow-style property. The lodge features an open plan layout, two bedrooms, an en suite and a bathroom. The landscaped exterior boasts two parking spaces. There are additional options to acquire decking and paving through the park operator.

Age restriction: None Pet friendly: Yes Site fees: £2,732 per year Stock images have been used, the home on site may vary.