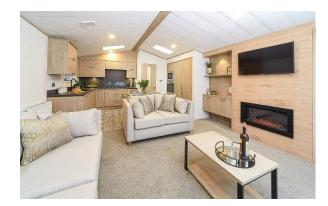

# Price as listed

This brand new, modern-furnished Atlas Jasmine (43'x14') luxury lodge is perfect for those looking for a detached, easy to maintain, bungalow-style property. The lodge features an open plan layout, two bedrooms, an en suite and a bathroom. The landscaped exterior boasts two parking spaces. There are additional options to acquire decking and paving through the park operator.