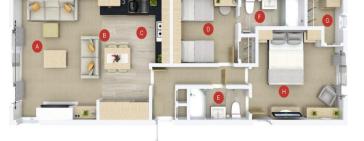

# Price as listed

This brand new, modern-furnished Atlas Jasmine (43'x14') luxury lodge is perfect for those looking for a detached, easy to maintain, bungalow-style property. The lodge features an open plan layout, two bedrooms, an en suite and a bathroom. The landscaped exterior boasts two parking spaces. There are additional options to acquire decking and paving through the park operator.