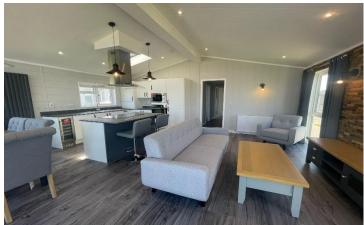

## Whitstable, Kent, CT5

This brand new, modern-furnished Country Lodge (40'x20') luxury park home is perfect for those looking for a detached, easy to maintain, bungalow style retirement property. The home has an open plane layout, with a vaulted ceiling and large windows. The kitchen features a vaulted ceiling with a skylight, and integrated appliances. There are two double bedrooms, an en suite and a bathroom. The exterior features a decking area facing the beach and parking.

## **Key Features**

- Brand new home
- Coastal Location
- Fully Fitted Kitchen
- Fully Furnished
- Integrated Appliances

- Park Home Bungalow
- Part Exchange Available
- Residential Park
- Retirement Property
- Sea View