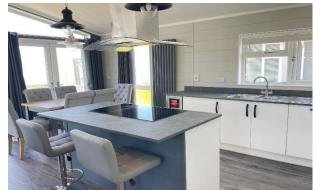

## Whitstable, Kent, CT5

This brand new, modern-furnished Country Lodge (40'x20') luxury park home is perfect for those looking for a detached, easy to maintain, bungalow style retirement property. The home has an open plane layout, with a vaulted ceiling and large windows. The kitchen features a vaulted ceiling with a skylight, and integrated appliances. There are two double bedrooms, an en suite and a bathroom. The exterior features a decking area facing the beach and parking.