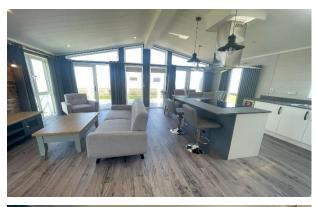

## Whitstable, Kent, CT5

This brand new, modern-furnished Country Lodge (40'x20') luxury park home is perfect for those looking for a detached, easy to maintain, bungalow style retirement property. The home has an open plane layout, with a vaulted ceiling and large windows. The kitchen features a vaulted ceiling with a skylight, and integrated appliances. There are two double bedrooms, an en suite and a bathroom. The exterior features a decking area facing the beach and parking.

## **Key Features**

- Brand new home
- Coastal Location
- Fully Fitted Kitchen
- Fully Furnished
- Integrated Appliances

- Park Home Bungalow
- Part Exchange Available
- Residential Park
- Retirement Property
- Sea View