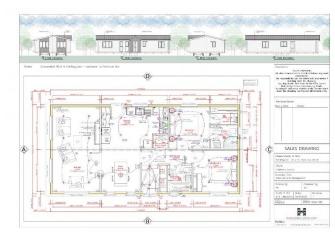

# £270,000

The bungalow style park homes are designed to the highest possible specifications, with premium fixtures and fittings and they benefit from a private gardens and driveway. They are modern, highquality homes and boast the close-knit community, so valuable to residential park home living. The spacious plots feature large garden areas and fencing between the plots offers residents privacy.