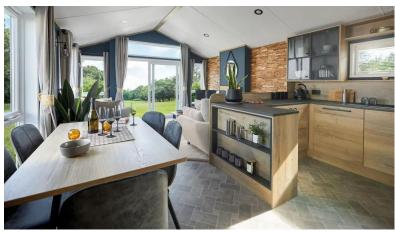

## Prudhoe, Northumberland, NE42

This brand new, modern-furnished ABI Westwood (43'x15') luxury park home is perfect for those looking for a detached, easy to maintain, bungalow-style property. The home has an open plan kitchen, dining and living area, two bedrooms, an en suite and a family bathroom. The home also has parking for two cars.

## **Key Features**

- 12 Month Leisure Licence
- Brand new home
- Close To Nearby Amenities
- Fully Furnished
- Integrated Appliances
- Landscaped grounds
- No age restriction
- Parking for two cars
- Pet-Friendly