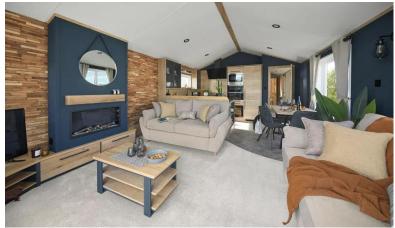

## Prudhoe, Northumberland, NE42

This brand new, modern-furnished ABI Westwood (43'x15') luxury park home is perfect for those looking for a detached, easy to maintain, bungalow-style property. The home has an open plan kitchen, dining and living area, two bedrooms, an en suite and a family bathroom. The home also has parking for two cars.

## **Key Features**

- 12 Month Leisure Licence
- Brand new home
- Close To Nearby Amenities
- Fully Furnished
- Integrated Appliances
- Landscaped grounds
- No age restriction
- Parking for two cars
- Pet-Friendly