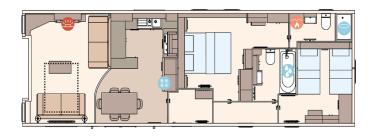

## Prudhoe, Northumberland, NE42

This brand new, modern-furnished ABI Westwood (43'x15') luxury park home is perfect for those looking for a detached, easy to maintain, bungalow-style property. The home has an open plan kitchen, dining and living area, two bedrooms, an en suite and a family bathroom. The home also has parking for two cars.