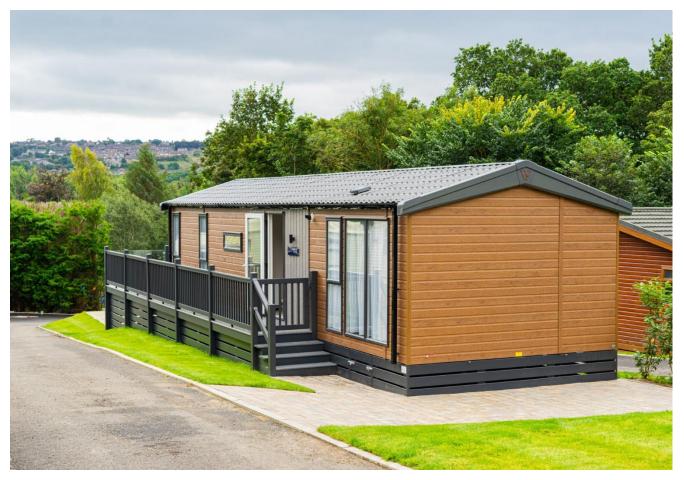

## Prudhoe, Northumberland, NE42

This brand new, modern-furnished ABI Westwood (43'x15') luxury park home is perfect for those looking for a detached, easy to maintain, bungalow-style property. The home has an open plan kitchen, dining and living area, two bedrooms, an en suite and a family bathroom. The home also has parking for two cars.

Age restriction: None Pet friendly: Yes

Site fees: £2650 plus VAT

Stock images have been used, the home on site may vary