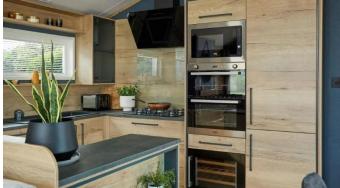

## Prudhoe, Northumberland, NE42

This brand new, modern-furnished ABI Westwood (43'x15') luxury park home is perfect for those looking for a detached, easy to maintain, bungalow-style property. The home has an open plan kitchen, dining and living area, two bedrooms, an en suite and a family bathroom. The home also has parking for two cars.

## **Key Features**

- 12 Month Leisure Licence
- Brand new home
- Close To Nearby Amenities
- Fully Furnished
- Integrated Appliances
- Landscaped grounds
- No age restriction
- Parking for two cars
- Pet-Friendly