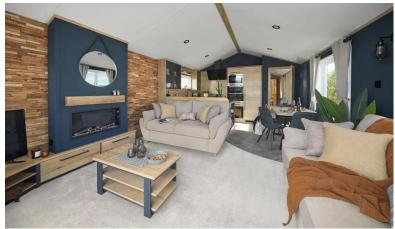

## Prudhoe, Northumberland, NE42

This brand new, modern-furnished ABI Westwood (43'x15') luxury park home is perfect for those looking for a detached, easy to maintain, bungalow-style property. The home has an open plan kitchen, dining and living area, two bedrooms, an en suite and a family bathroom. The home also has parking for two cars.

## **Key Features**

- 12 Month Leisure Licence
- Brand new home
- Close To Nearby Amenities
- Fully Furnished
- Integrated Appliances
- Landscaped grounds
- No age restriction
- Parking for two cars
- Pet-Friendly