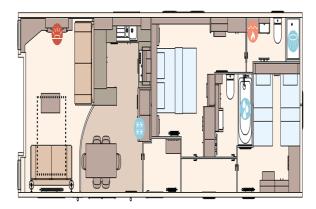

## Prudhoe, Northumberland, NE42

This brand new, modern-furnished ABI Westwood (43'x15') luxury park home is perfect for those looking for a detached, easy to maintain, bungalow-style property. The home has an open plan kitchen, dining and living area, two bedrooms, an en suite and a family bathroom. The home also has parking for two cars.

## **Key Features**

- 12 Month Leisure Licence
- Brand new home
- Close To Nearby Amenities
- Fully Furnished
- Integrated Appliances
- Landscaped grounds
- No age restriction
- Parking for two cars
- Pet-Friendly