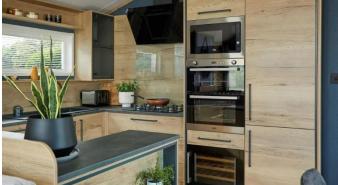

## Prudhoe, Northumberland, NE42

This brand new, modern-furnished ABI Westwood (43'x15') luxury park home is perfect for those looking for a detached, easy to maintain, bungalow-style property. The home has an open plan kitchen, dining and living area, two bedrooms, an en suite and a family bathroom. The home also has parking for two cars.

## **Key Features**

- 12 Month Leisure Licence
- Brand new home
- Close To Nearby Amenities
- Fully Furnished
- Integrated Appliances
- Landscaped grounds
- No age restriction
- Parking for two cars
- Pet-Friendly