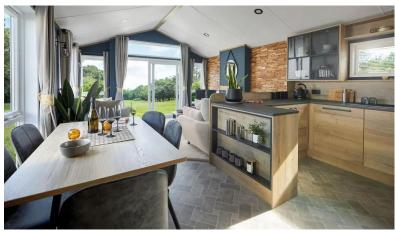

## Prudhoe, Northumberland, NE42

This brand new, modern-furnished ABI Westwood (43'x15') luxury park home is perfect for those looking for a detached, easy to maintain, bungalow-style property. The home has an open plan kitchen, dining and living area, two bedrooms, an en suite and a family bathroom. The home also has parking for two cars.

## **Key Features**

- 12 Month Leisure Licence
- Brand new home
- Close To Nearby Amenities
- Fully Furnished
- Integrated Appliances
- Landscaped grounds
- No age restriction
- Parking for two cars
- Pet-Friendly