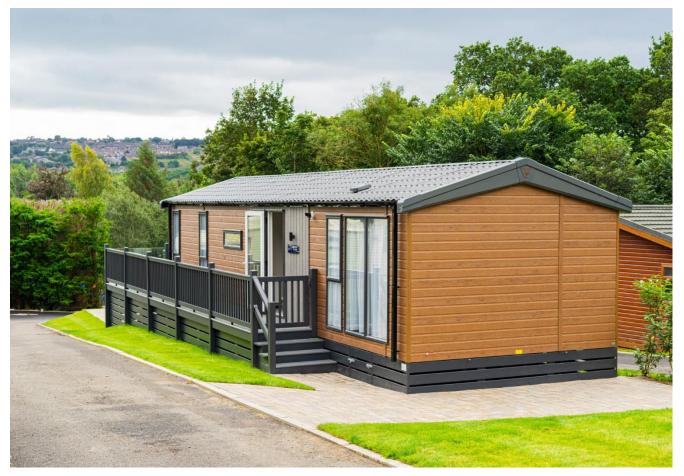

## Prudhoe, Northumberland, NE42

This brand new, modern-furnished ABI Westwood (43'x15') luxury park home is perfect for those looking for a detached, easy to maintain, bungalow-style property. The home has an open plan kitchen, dining and living area, two bedrooms, an en suite and a family bathroom. The home also has parking for two cars.

Age restriction: None Pet friendly: Yes

Site fees: £2650 plus VAT

Stock images have been used, the home on site may vary