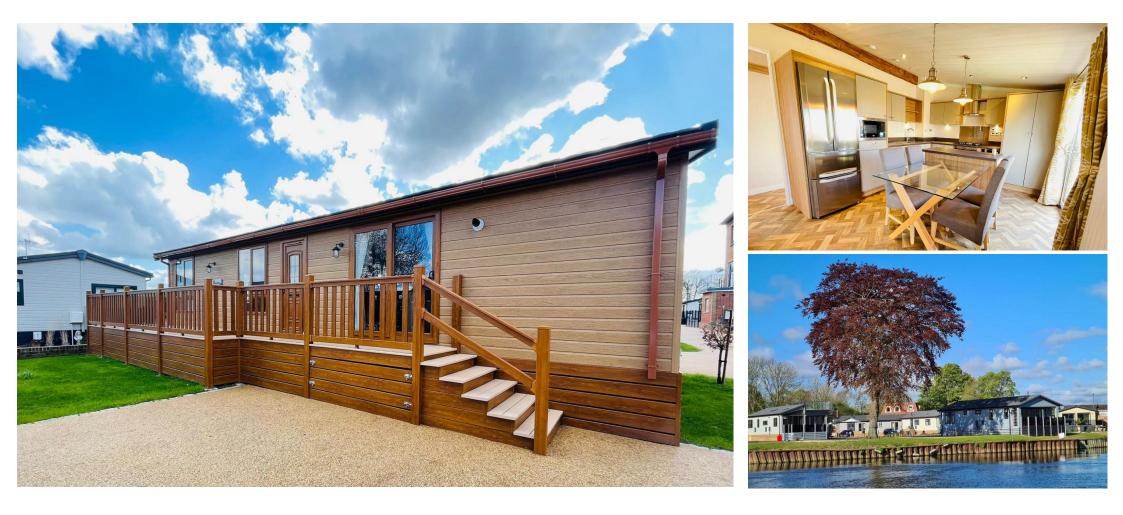

## Price as listed

This brand new, fully furnished Pemberton Rivendale luxury park home is perfect for those looking for a detached, easy to maintain, bungalowstyle retirement property. The open plan kitchen area features integrated appliances and a plush lounge suite with large windows in the living room. There are two double bedrooms, an en suite and a family bathroom.

The development is ideally located to offer the best of the stunning surroundings of the River Thames, while still being within easy distance of London and Heathrow Airport. Staines station nearby offers regular routes to London Waterloo and the rest of the country. Thorpe Park is also located nearby for thrill seekers to enjoy, and Ascot racecourse is just 25 minutes away.

#### **Key Features**

- Brand new home
- Fully Furnished
- Includes mooring
- Part Exchange Available
- Pet-friendly

• Ready to view

- River view
- Riverside

Rivendale 40ft x 20ft - 2 Bedroom

Development

**CONTACT US** 01793 840917 advice@quickmoveproperties.co.uk