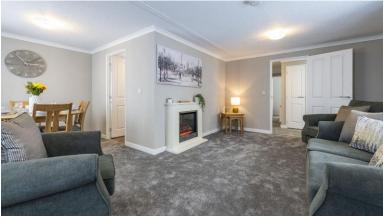

## Stratford-Upon-Avon, Warwicshire, CV37

This brand new, modern furnished Omar Regency (44'x20') park home is perfect for those looking for a detached, easy to maintain, bungalow style retirement property. The home features private parking, a kitchen and dining area, comfortable living room, two bedrooms and two bathrooms. The garden area is neat and easy to maintain.

## **Key Features**

- Brand new home
- Bus stop at park entrance
- Close To Nearby Amenities
- Garden space
- Ideal retirement property

- Modern fitted kitchen and bathrooms
- Over 50s
- Part-Exchange available for price certainty
- Pet-friendly
- Private parking