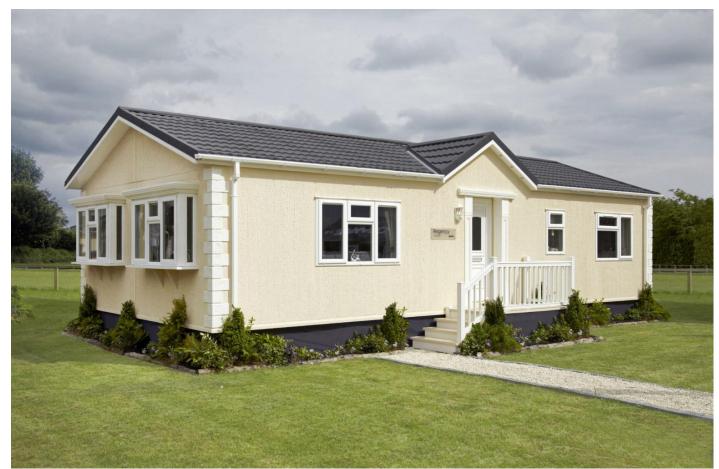

## Stratford-Upon-Avon, Warwicshire, CV37

This brand new, modern furnished Omar Regency (44'x20') park home is perfect for those looking for a detached, easy to maintain, bungalow style retirement property. The home features private parking, a kitchen and dining area, comfortable living room, two bedrooms and two bathrooms. The garden area is neat and easy to maintain.

This fully residential pet-friendly development is exclusive for the over 50s. The park is private and gated to offer safe and secure living. Nestled on the edge of the beautiful Cotswolds, this brand new development has the stunning backdrop of rolling countryside, whilst boasting excellent transport routes to nearby Stratford-upon-Avon, the Cotswolds and Chipping Campden.

Age restriction: Over 50s

Pet friendly: Yes

Site fees (at time of listing): £229.37 pcm

Residential license

Stock images have been used, the home on site may vary.