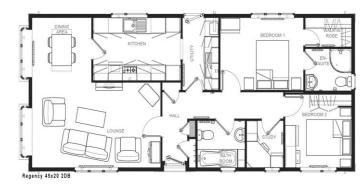

## Stratford-Upon-Avon, Warwicshire, CV37

This brand new, modern furnished Omar Regency (44'x20') park home is perfect for those looking for a detached, easy to maintain, bungalow style retirement property. The home features private parking, a kitchen and dining area, comfortable living room, two bedrooms and two bathrooms. The garden area is neat and easy to maintain.

## **Key Features**

- Brand new home
- Bus stop at park entrance
- Close To Nearby Amenities
- Garden space
- Ideal retirement property

- Modern fitted kitchen and bathrooms
- Over 50s
- Part-Exchange available for price certainty
- Pet-friendly
- Private parking