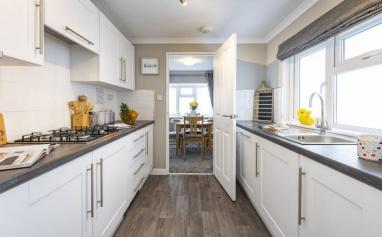

## Stratford-Upon-Avon, Warwicshire, CV37

This brand new, modern furnished Omar Regency (44'x20') park home is perfect for those looking for a detached, easy to maintain, bungalow style retirement property. The home features private parking, a kitchen and dining area, comfortable living room, two bedrooms and two bathrooms. The garden area is neat and easy to maintain.

## **Key Features**

- Brand new home
- Bus stop at park entrance
- Close To Nearby Amenities
- Garden space
- Ideal retirement property

- Modern fitted kitchen and bathrooms
- Over 50s
- Part-Exchange available for price certainty
- Pet-friendly
- Private parking