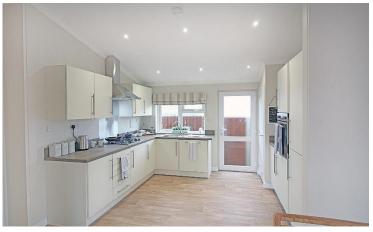

## Stratford-Upon-Avon, Warwickshire, CV37

This brand new, modern furnished Omar Newmarket (40'x20') park home is perfect for those looking for a detached, easy to maintain, bungalow style retirement property. The home features private parking, a kitchen and dining area, comfortable living room, two bedrooms and two bathrooms. The garden area is neat and easy to maintain.

## **Key Features**

- Brand new home
- Bus stop at park entrance
- Close To Nearby Amenities
- Garden space
- Ideal retirement property
- Modern fitted kitchen and bathrooms
- Over 50s
- Part-Exchange available for price certainty
- Pet-friendly
- Private parking