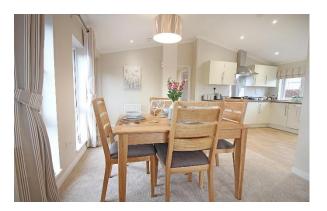

## Stratford-Upon-Avon, Warwickshire, CV37

This brand new, modern furnished Omar Newmarket (40'x20') park home is perfect for those looking for a detached, easy to maintain, bungalow style retirement property. The home features private parking, a kitchen and dining area, comfortable living room, two bedrooms and two bathrooms. The garden area is neat and easy to maintain.

## **Key Features**

- Brand new home
- Bus stop at park entrance
- Close To Nearby Amenities
- Garden space
- Ideal retirement property
- Modern fitted kitchen and bathrooms
- Over 50s
- Part-Exchange available for price certainty
- Pet-friendly
- Private parking