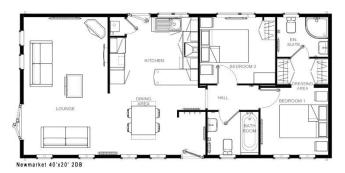

## Stratford-Upon-Avon, Warwickshire, CV37

This brand new, modern furnished Omar Newmarket (40'x20') park home is perfect for those looking for a detached, easy to maintain, bungalow style retirement property. The home features private parking, a kitchen and dining area, comfortable living room, two bedrooms and two bathrooms. The garden area is neat and easy to maintain.