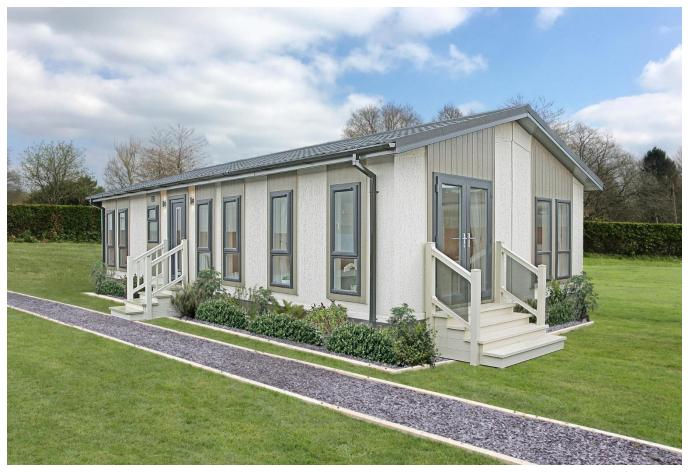

## Stratford-Upon-Avon, Warwickshire, CV37

This brand new, modern furnished Omar Newmarket (40'x20') park home is perfect for those looking for a detached, easy to maintain, bungalow style retirement property. The home features private parking, a kitchen and dining area, comfortable living room, two bedrooms and two bathrooms. The garden area is neat and easy to maintain.

Age restriction: Over 50s

Pet friendly: Yes

Site fees (at time of listing): £229.37 pcm

Residential license

Stock images have been used, the home on site may vary.