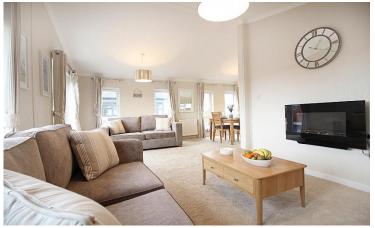

## Stratford-Upon-Avon, Warwickshire, CV37

This brand new, modern furnished Omar Newmarket (40'x20') park home is perfect for those looking for a detached, easy to maintain, bungalow style retirement property. The home features private parking, a kitchen and dining area, comfortable living room, two bedrooms and two bathrooms. The garden area is neat and easy to maintain.

## **Key Features**

- Brand new home
- Bus stop at park entrance
- Close To Nearby Amenities
- Garden space
- Ideal retirement property
- Modern fitted kitchen and bathrooms
- Over 50s
- Part-Exchange available for price certainty
- Pet-friendly
- Private parking