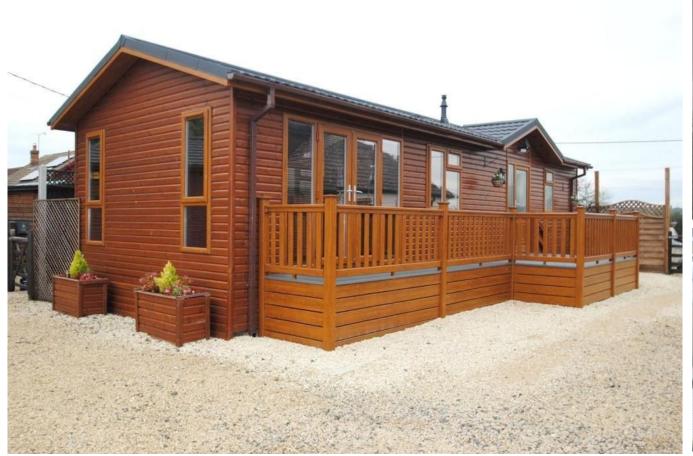

## **Upminster, Essex, RM14**

This brand new, modern-furnished Omar Southwold (40'x14') luxury park home is perfect for those looking for a detached, easy to maintain, bungalow-style property. The home features an open plan kitchen and living area, with French doors leading to a decking, there is also one large double bedroom with an en suite. The landscaped exterior boasts decking and parking.

This family-run leisure development consists of just 8 homes across 2.2 acres. The development is gated and offers maintained and landscaped grounds. The leisure park is exclusive for the over 50s and is pet friendly. Next door to the park is a working farm, which sells produce.