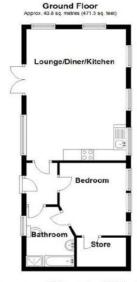

## **Key Features**

- 10 month leisure license
- Brand new home
- Fully Furnished
- Landscaped Park
- Over 50s

- Parking space
- Pet-Friendly
- Private, Gated Development
- Semi-Rural Location

Total area: approx. 43.8 sq. metres (471.5 sq. feet)

FOR ILLUSTRATIVE PURPOSES ONLY. NOT TO SCALE. While every attempt has been made to ensure the accuracy of the floorplan shown, all measurements, positioning, fixture, fittings and any other data shown are an approximatin interpretation for illustrative purposes only and are not to scale. No responsibility is taken for any error, omission, misstatement or use of data shown 8.8.E (UK) LTD

"Plan produced unity" Partip."