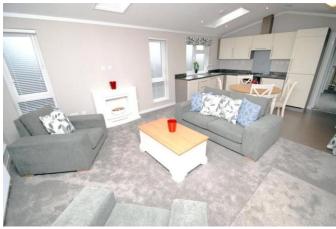

## **Upminster, Essex, RM14**

This brand new, modern-furnished Omar Southwold (40'x14') luxury park home is perfect for those looking for a detached, easy to maintain, bungalow-style property. The home features an open plan kitchen and living area, with French doors leading to a decking, there is also one large double bedroom with an en suite. The landscaped exterior boasts decking and parking.