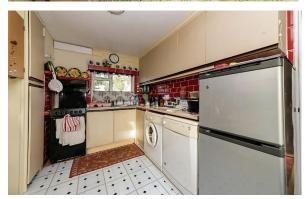

## Oakham, Rutland, LE15

This pre-owned park home (35'x12') is perfect for those looking for a detached, easy to maintain, bungalow style retirement property. The home features a kitchen, separate living room with large windows, one double bedroom, a study and a bathroom. The exterior features a driveway, a garden area overlooking the countryside, and a lean-to outbuilding.