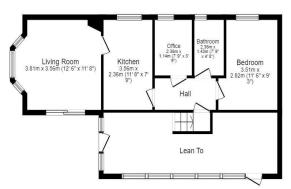

## Oakham, Rutland, LE15

This pre-owned park home (35'x12') is perfect for those looking for a detached, easy to maintain, bungalow style retirement property. The home features a kitchen, separate living room with large windows, one double bedroom, a study and a bathroom. The exterior features a driveway, a garden area overlooking the countryside, and a lean-to outbuilding.