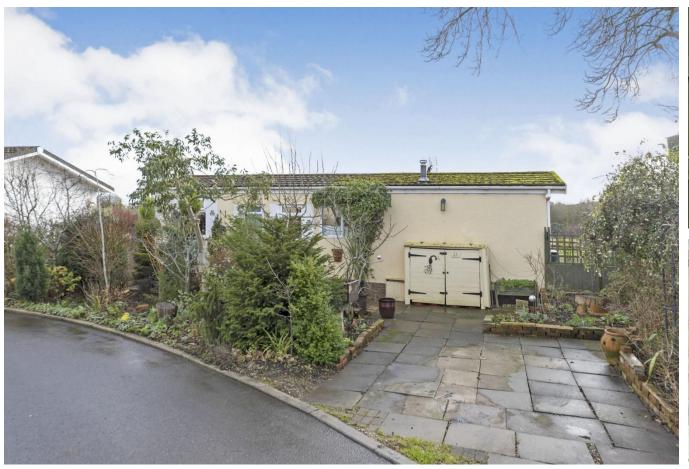

## Oakham, Rutland, LE15

This pre-owned park home (35'x12') is perfect for those looking for a detached, easy to maintain, bungalow style retirement property. The home features a kitchen, separate living room with large windows, one double bedroom, a study and a bathroom. The exterior features a driveway, a garden area overlooking the countryside, and a lean-to outbuilding.

## **Key Features**

- Community Living
- Countryside Views
- Driveway
- Established Park
- Garden space
- Pre-owned park home
- Residential Development
- Study