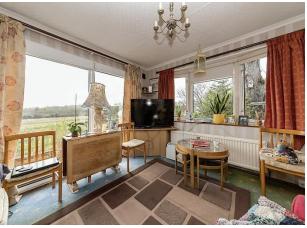

## Oakham, Rutland, LE15

This pre-owned park home (35'x12') is perfect for those looking for a detached, easy to maintain, bungalow style retirement property. The home features a kitchen, separate living room with large windows, one double bedroom, a study and a bathroom. The exterior features a driveway, a garden area overlooking the countryside, and a lean-to outbuilding.