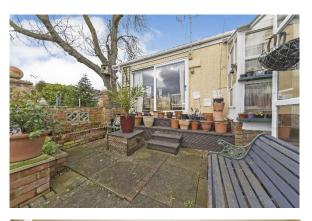

## Oakham, Rutland, LE15

This pre-owned park home (35'x12') is perfect for those looking for a detached, easy to maintain, bungalow style retirement property. The home features a kitchen, separate living room with large windows, one double bedroom, a study and a bathroom. The exterior features a driveway, a garden area overlooking the countryside, and a lean-to outbuilding.