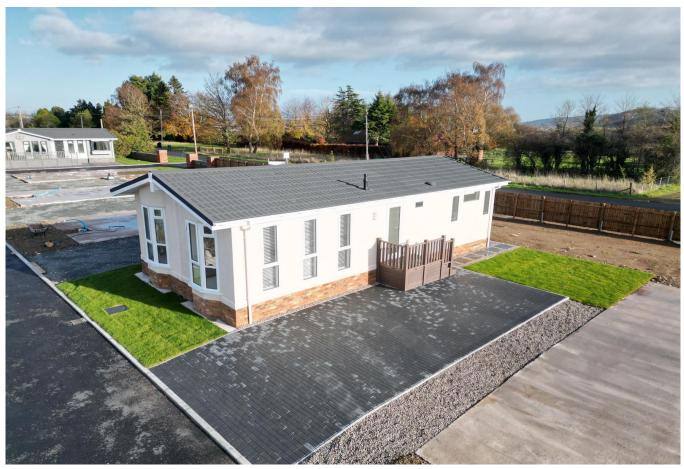

## Hereford, Herefordshire, HR2

This brand new, modern-furnished Pathfinder Ferndale (40'x20') luxury park home is perfect for those looking for a detached, easy to maintain, bungalow-style property. The home features a modern, spacious kitchen and dining room with integrated appliances, leading to a comfortable living room. There are two double bedrooms, an en suite shower room and a family bathroom with another shower and toilet.

The park is ideally located for offering the peace of the countryside whilst still being close to amenities. Hereford town centre is just 2 miles away and there is a bus stop directly at the park entrance to the centre of town. Wye Valley, an Area of Outstanding Natural Beauty is just 6 miles away, where you can find walking routes and nature trails.