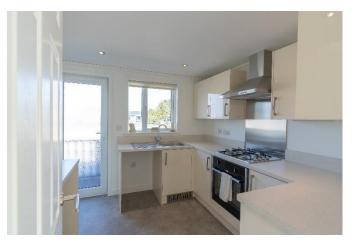

## Hereford, Herefordshire, HR2

This brand new, modern-furnished Pathfinder Ferndale (40'x20') luxury park home is perfect for those looking for a detached, easy to maintain, bungalow-style property. The home features a modern, spacious kitchen and dining room with integrated appliances, leading to a comfortable living room. There are two double bedrooms, an en suite shower room and a family bathroom with another shower and toilet.