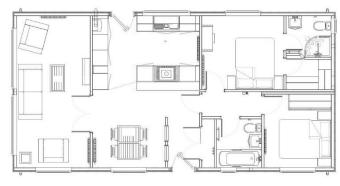

## Abridge, Essex, RM4

This brand new, modern-furnished Tingdene Cosgrove (40'x12') luxury park home is perfect for those looking for a detached, easy to maintain, bungalow-style property. The home features a fully fitted kitchen with integrated appliances, a living area with modern, comfortable furniture, two double bedrooms, one family bathroom and en suite.