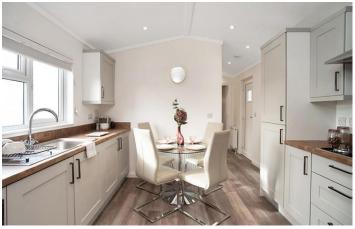

## Abridge, Essex, RM4

This brand new, modern-furnished Tingdene Cosgrove (40'x12') luxury park home is perfect for those looking for a detached, easy to maintain, bungalow-style property. The home features a fully fitted kitchen with integrated appliances, a living area with modern, comfortable furniture, two double bedrooms, one family bathroom and en suite.