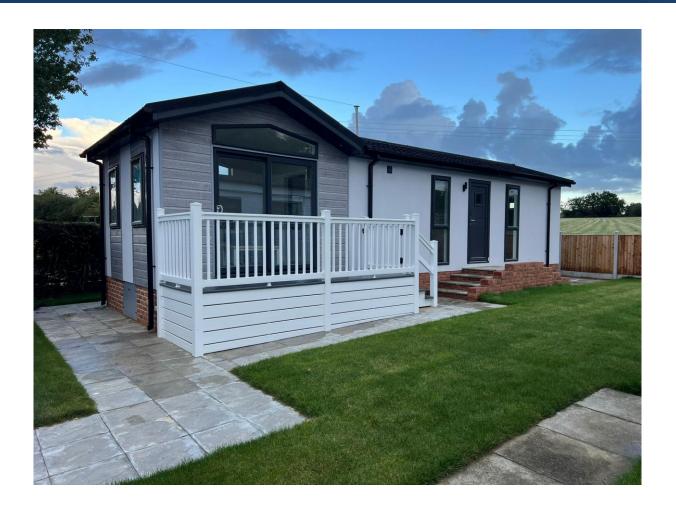

## Abridge, Essex, RM4

This brand new, modern-furnished Tingdene Cosgrove (40'x12') luxury park home is perfect for those looking for a detached, easy to maintain, bungalow-style property. The home features a fully fitted kitchen with integrated appliances, a living area with modern, comfortable furniture, two double bedrooms, one family bathroom and en suite.