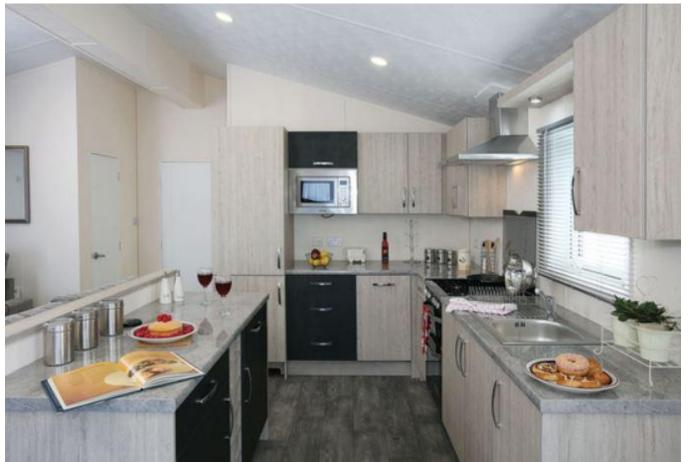

## Longhope, Gloucestershire, GL17

This brand new, modern-furnished Delta Evesham (40'x20') luxury park home is perfect for those looking for a detached, bungalow-style leisure property. The home features an open plan kitchen, living and dining area with large windows. The kitchen has modern integrated appliances, and the living space has comfortable furniture and an electric fireplace.