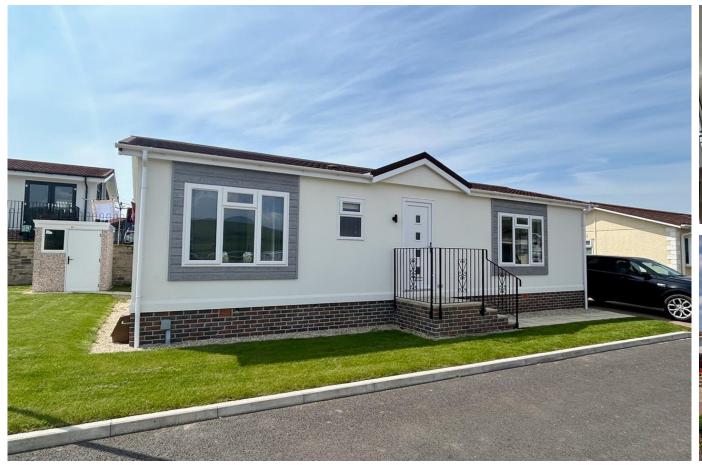

## Swanage, Dorset, BH19

This brand new, modern-furnished Manor The Brampton (40'x20') luxury park home is perfect for those looking for a detached, easy to maintain, bungalow style retirement property. The home features a fully fitted kitchen with integrated appliances, a comfortable living area with modern furniture, two bedrooms and two bathrooms.

This home is located on a brand-new development of around 100 residential park homes. The park is in a 14-acre setting among the Purbeck Hills with outstanding views of the beautiful Dorset countryside yet only 15 minutes walk to Swanage Town Centre and Beach. This residential park has been developed for people 50 and over and pets can be considered.