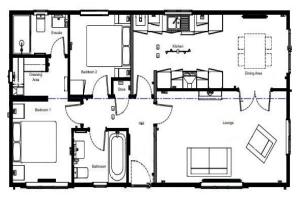

## Swanage, Dorset, BH19

This brand new, modern-furnished Manor The Brampton (40'x20') luxury park home is perfect for those looking for a detached, easy to maintain, bungalow style retirement property. The home features a fully fitted kitchen with integrated appliances, a comfortable living area with modern furniture, two bedrooms and two bathrooms.