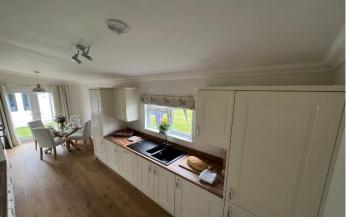

## Swanage, Dorset, BH19

This brand new, modern-furnished Manor The Brampton (40'x20') luxury park home is perfect for those looking for a detached, easy to maintain, bungalow style retirement property. The home features a fully fitted kitchen with integrated appliances, a comfortable living area with modern furniture, two bedrooms and two bathrooms.