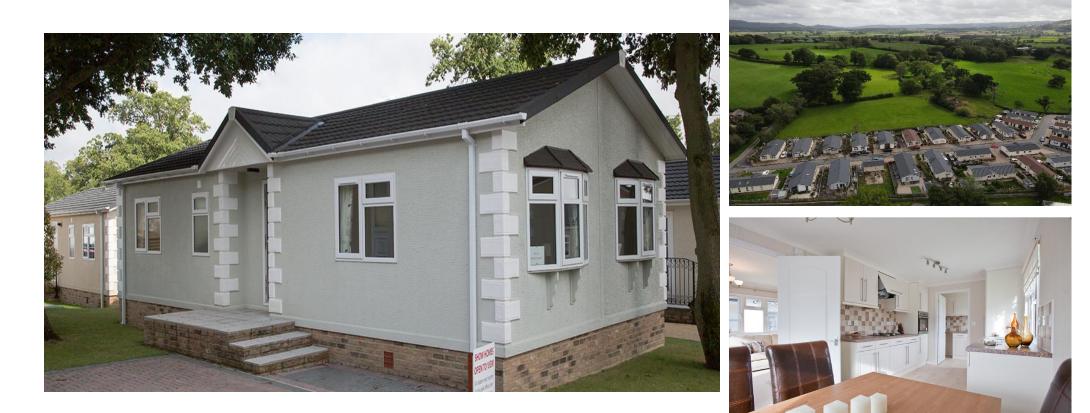

## £160,000

This brand new, modern furnished Stately park home (40x20) is perfect for those looking for a detached, easy to maintain, bungalow style retirement property. The home features an open plan kitchen/diner area, comfortable living room, two bedrooms and two bathrooms.

Age restriction: Over 50's Pet friendly: Yes Site fees: Residential license

Stock images have been used, the home on site may vary.