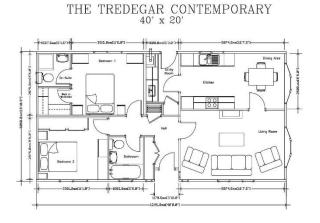

## £160,000

This brand new, modern furnished Stately park home (40x20) is perfect for those looking for a detached, easy to maintain, bungalow style retirement property. The home features an open plan kitchen/diner area, comfortable living room, two bedrooms and two bathrooms.