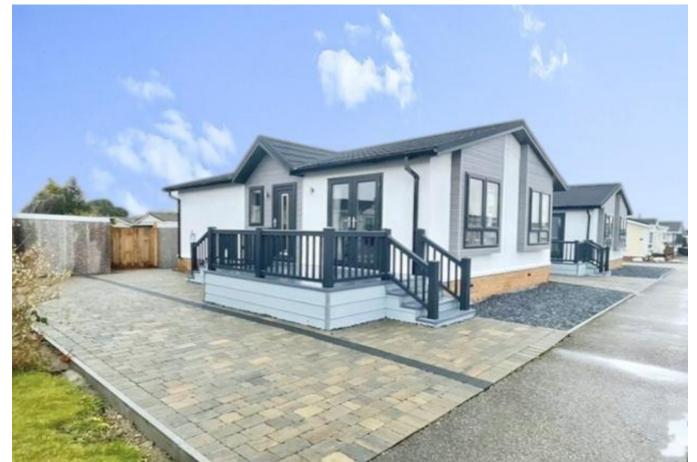

## Bedford, MK44

This brand new, modern furnished Omar park home is perfect for those looking for a detached, easy to maintain, bungalow style retirement property. The home features an open plan kitchen/diner area, comfortable living room, two bedrooms and one bathroom.

## **Key Features**

- Brand new home
- Community living
- Fully furnished
- Integrated appliances
- Over 45's

- Part exchange available
- Private decking
- Private
- Gated development
- Residential development