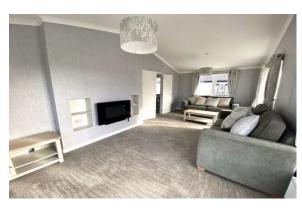

## Bedford, MK44

This brand new, modern furnished Omar park home is perfect for those looking for a detached, easy to maintain, bungalow style retirement property. The home features an open plan kitchen/diner area, comfortable living room, two bedrooms and one bathroom.

## **Key Features**

- Brand new home
- Community living
- Fully furnished
- Integrated appliances
- Over 45's

- Part exchange available
- Private decking
- Private
- Gated development
- Residential development