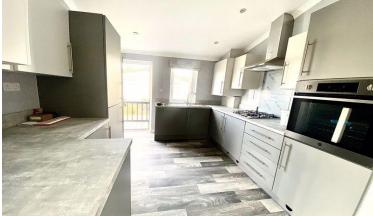

## Bedford, MK44

This brand new, modern furnished Omar park home is perfect for those looking for a detached, easy to maintain, bungalow style retirement property. The home features an open plan kitchen/diner area, comfortable living room, two bedrooms and one bathroom.

## **Key Features**

- Brand new home
- Community living
- Fully furnished
- Integrated appliances
- Over 45's

- Part exchange available
- Private decking
- Private
- Gated development
- Residential development