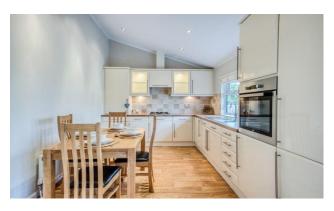

## Stratford-upon-Avon, Warwickshire, CV37

This brand new, modern furnished Stately park home (34x20) is perfect for those looking for a detached, easy to maintain, bungalow style retirement property. The home features an open plan kitchen/diner area, comfortable living room, two bedrooms and two bathrooms.