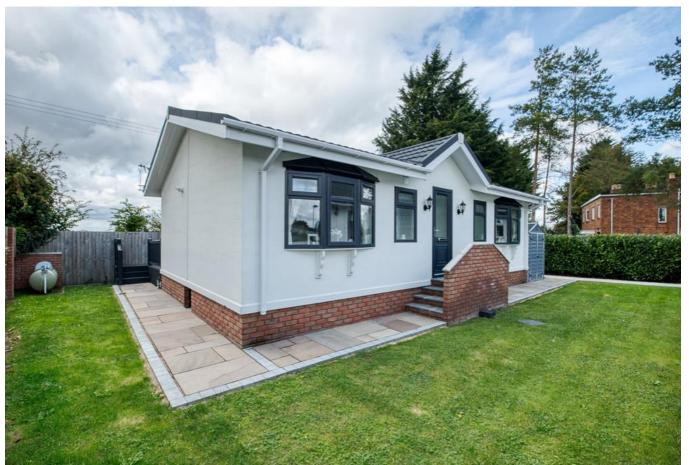

## Stratford-upon-Avon, Warwickshire, CV37

This brand new, modern furnished Stately park home (34x20) is perfect for those looking for a detached, easy to maintain, bungalow style retirement property. The home features an open plan kitchen/diner area, comfortable living room, two bedrooms and two bathrooms.

## **Key Features**

- Brand new home
- Fully furnished
- Garden shed
- Garden space
- Over 45's

- Part exchange available
- Pet-friendly
- Private decking
- Private development
- Shops and amenities nearby