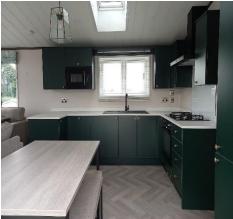

## Preston, Lancashire, PR3

This brand new, modern-furnished luxury park home (40x13) is perfect for those looking for a detached, easy to maintain, bungalow style leisure property. The open plan lounge has a feature fireplace and free-standing furniture leading to an open plan kitchen diner with integrated appliances. The master bedroom features a floor to ceiling double window and closet. The additional bedroom features twin beds with built-in storage.