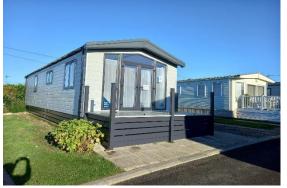

## Preston, Lancashire, PR3

This brand new, modern-furnished luxury park home (40x13) is perfect for those looking for a detached, easy to maintain, bungalow style leisure property. The open plan lounge has a feature fireplace and free-standing furniture leading to an open plan kitchen diner with integrated appliances. The master bedroom features a floor to ceiling double window and closet. The additional bedroom features twin beds with built-in storage.