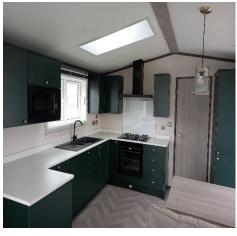

## Preston, Lancashire, PR3

This brand new, modern-furnished luxury park home (40x13) is perfect for those looking for a detached, easy to maintain, bungalow style leisure property. The open plan lounge has a feature fireplace and free-standing furniture leading to an open plan kitchen diner with integrated appliances. The master bedroom features a floor to ceiling double window and closet. The additional bedroom features twin beds with built-in storage.