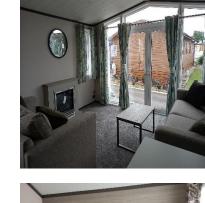

## Preston, Lancashire, PR3

This brand new, modern-furnished luxury park home (40x13) is perfect for those looking for a detached, easy to maintain, bungalow style leisure property. The open plan lounge has a feature fireplace and free-standing furniture leading to an open plan kitchen diner with integrated appliances. The master bedroom features a floor to ceiling double window and closet. The additional bedroom features twin beds with built-in storage.