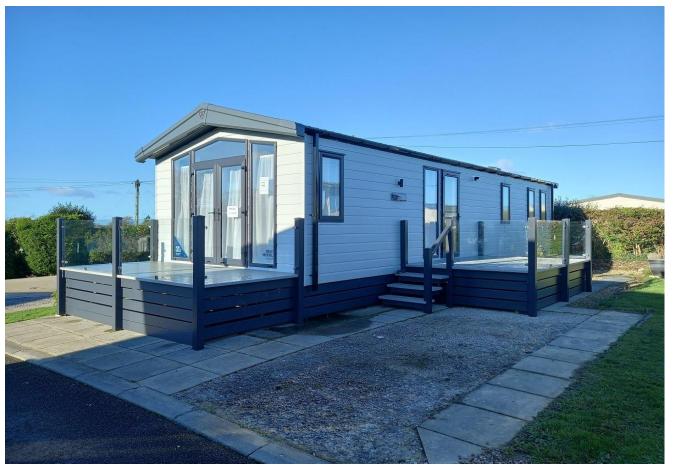

## Preston, Lancashire, PR3

This brand new, modern-furnished luxury park home (40x13) is perfect for those looking for a detached, easy to maintain, bungalow style leisure property. The open plan lounge has a feature fireplace and free-standing furniture leading to an open plan kitchen diner with integrated appliances. The master bedroom features a floor to ceiling double window and closet. The additional bedroom features twin beds with built-in storage.

## **Key Features**

- 12-month leisure licence
- Brand new home
- CCTV
- Community living
- Fully furnished

- Gated and secure
- Park alongside canal
- Parking
- Pet-friendly
- Private decking