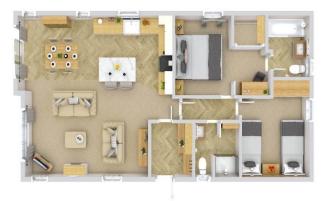

## Poulton-le-Fylde, Lancashire, FY6

This brand-new Victory Lakewood home (40x20) is perfect for those looking for a detached, easy to maintain, bungalow-style property. The home features two bedrooms and two bathrooms, the master bedroom has an en suite. The large open plan kitchen/diner/living room is flooded with natural light from the large windows.