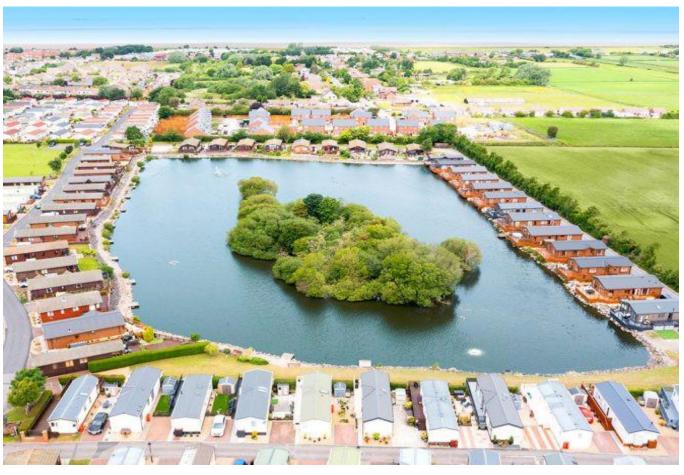

## **Key Features**

- 12-month leisure licence
- Brand new home
- Community living
- Fishing lakes
- Gated and secure

- Lakefront
- Large site
- Parking
- Pets welcome
- Short drive to coast

01793 840917

Age restriction: None Pet friendly: Yes

Site fees: £310 per month 12-month leisure license

Stock images have been used, the home on-site may vary.