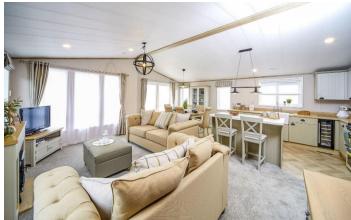

## Poulton-le-Fylde, Lancashire, FY6

This brand-new Victory Lakewood home (40x20) is perfect for those looking for a detached, easy to maintain, bungalow-style property. The home features two bedrooms and two bathrooms, the master bedroom has an en suite. The large open plan kitchen/diner/living room is flooded with natural light from the large windows.