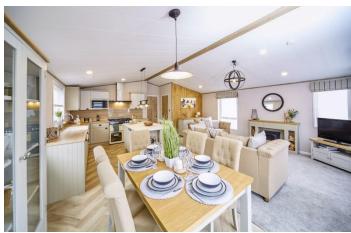

## Poulton-le-Fylde, Lancashire, FY6

This brand-new Victory Lakewood home (40x20) is perfect for those looking for a detached, easy to maintain, bungalow-style property. The home features two bedrooms and two bathrooms, the master bedroom has an en suite. The large open plan kitchen/diner/living room is flooded with natural light from the large windows.