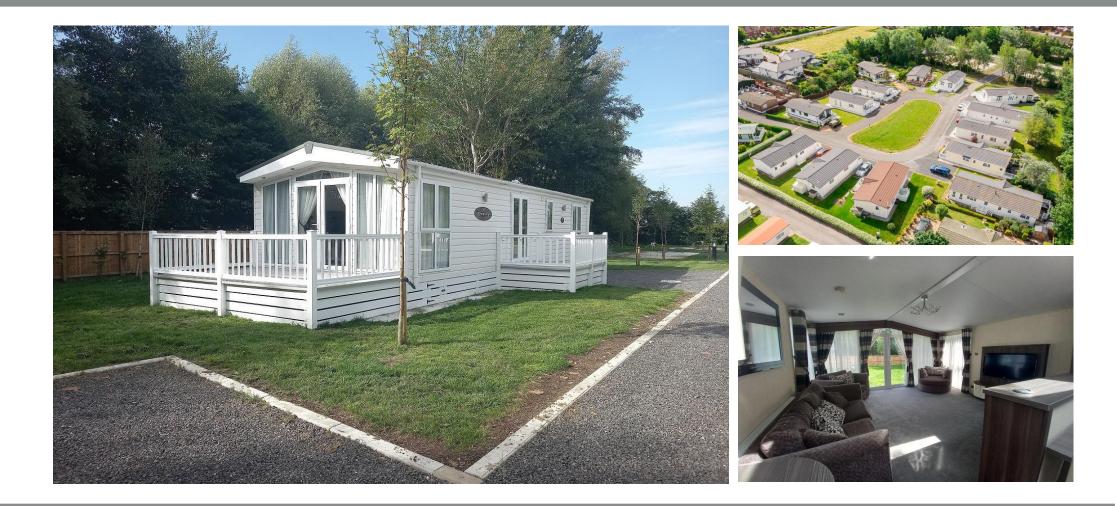

## **Preston, Lancashire, PR3**

This pre-loved, Regal Symphony home is perfect for those looking for a detached, easy to maintain, bungalow-style property. The home features two bedrooms and two bathrooms, the master bedroom has an en suite. The large open plan kitchen diner is flooded with natural light, from both the full-length windows and the roof lights above.