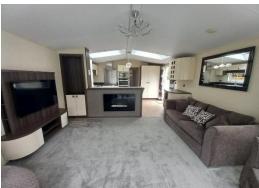

## **Preston, Lancashire, PR3**

This pre-loved, Regal Symphony home is perfect for those looking for a detached, easy to maintain, bungalow-style property. The home features two bedrooms and two bathrooms, the master bedroom has an en suite. The large open plan kitchen diner is flooded with natural light, from both the full-length windows and the roof lights above.