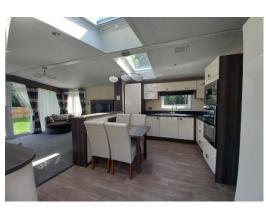

## **Preston, Lancashire, PR3**

This pre-loved, Regal Symphony home is perfect for those looking for a detached, easy to maintain, bungalow-style property. The home features two bedrooms and two bathrooms, the master bedroom has an en suite. The large open plan kitchen diner is flooded with natural light, from both the full-length windows and the roof lights above.