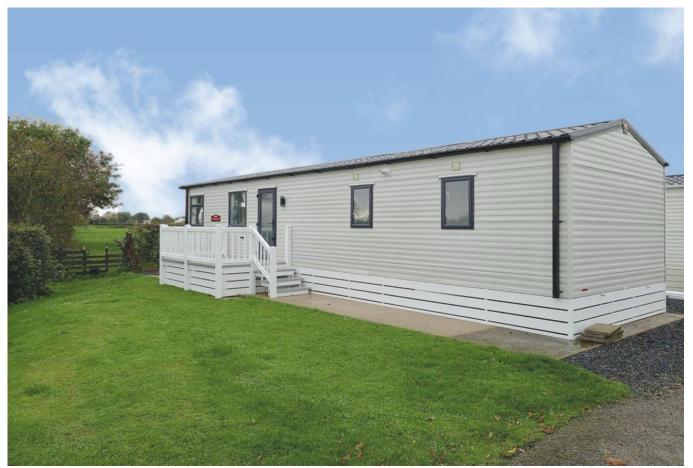

## Preston, Lancashire, PR3

This brand new, Carnaby Silverdale home is perfect for those looking for a detached, easy to maintain, bungalow-style property. The home features two bedrooms and two bathrooms, the master bedroom has a king size bed and an en suite. The living area has an open-plan design, with open views from the front veranda.