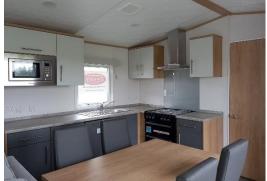

## Preston, Lancashire, PR3

This brand new, Carnaby Silverdale home is perfect for those looking for a detached, easy to maintain, bungalow-style property. The home features two bedrooms and two bathrooms, the master bedroom has a king size bed and an en suite. The living area has an open-plan design, with open views from the front veranda.