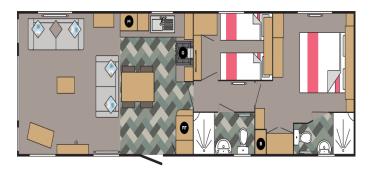

## Preston, Lancashire, PR3

This brand new, Carnaby Silverdale home is perfect for those looking for a detached, easy to maintain, bungalow-style property. The home features two bedrooms and two bathrooms, the master bedroom has a king size bed and an en suite. The living area has an open-plan design, with open views from the front veranda.