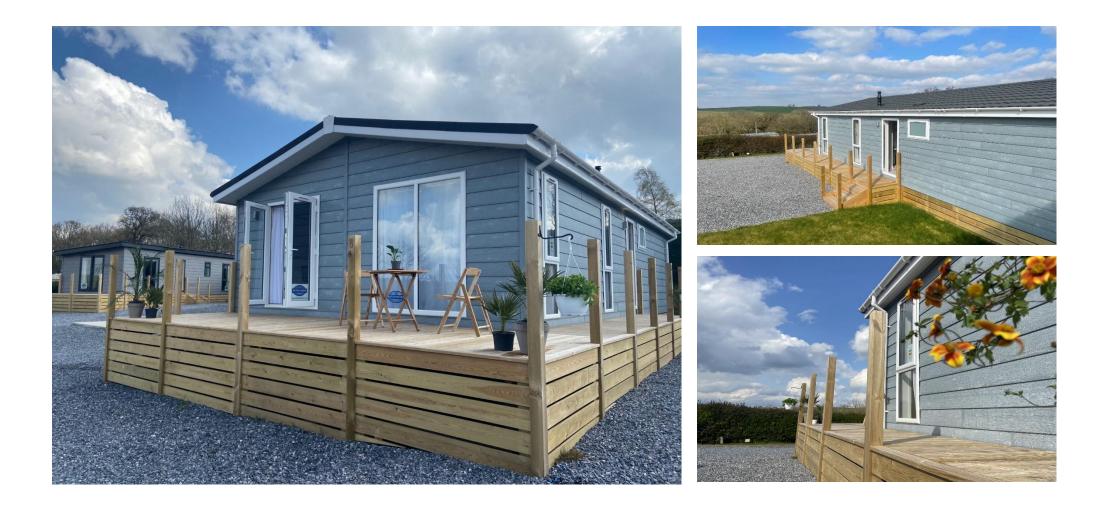

## Price as listed

This brand new, modern-furnished Pathfinder Springfield luxury park home (38x20) is perfect for those looking for a detached, easy to maintain, bungalow style property. The home is ready to occupy and is fully furnished.

#### **Key Features**

- 12 month leisure licence
- Brand new
- Fully furnished
- Garden
- Gated and secure

- No age restrictions
- Outdoor pool
- Outstanding location
- Parking
- Pet friendly

LAMINATE

**CONTACT US** 01793 840917 advice@quickmoveproperties.co.uk