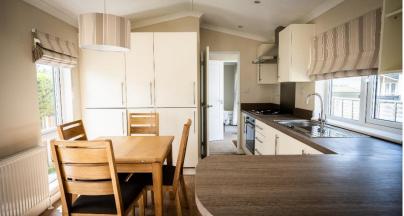

## Camberley, Surrey, GU16

This brand new, modern-furnished Omar park home (38x11) is perfect for those looking for a detached, easy to maintain, bungalow-style retirement property. The lounge and dining area merges with the open plan kitchen with a large breakfast bar. The living room is furnished and the fitted kitchen has integrated appliances. The master bedroom with its soft, natural colour palette is a lovely place to relax in the evenings.

## **Key Features**

- Brand new home
- Cat friendly
- Community living
- Established park
- Fully fitted kitchen
- Shops and amenities nearby

- Fully furnished
- Integrated appliances
- Over 45's
- Part exchange available