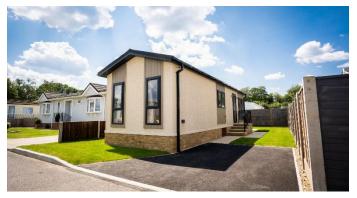

## Camberley, Surrey, GU16

This brand new, modern-furnished Omar park home (38x11) is perfect for those looking for a detached, easy to maintain, bungalow-style retirement property. The lounge and dining area merges with the open plan kitchen with a large breakfast bar. The living room is furnished and the fitted kitchen has integrated appliances. The master bedroom with its soft, natural colour palette is a lovely place to relax in the evenings.