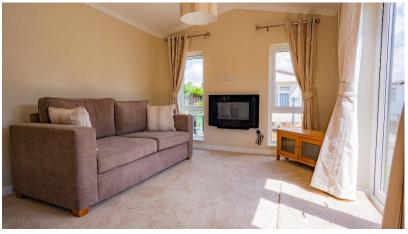

## Camberley, Surrey, GU16

This brand new, modern-furnished Omar park home (38x11) is perfect for those looking for a detached, easy to maintain, bungalow-style retirement property. The lounge and dining area merges with the open plan kitchen with a large breakfast bar. The living room is furnished and the fitted kitchen has integrated appliances. The master bedroom with its soft, natural colour palette is a lovely place to relax in the evenings.