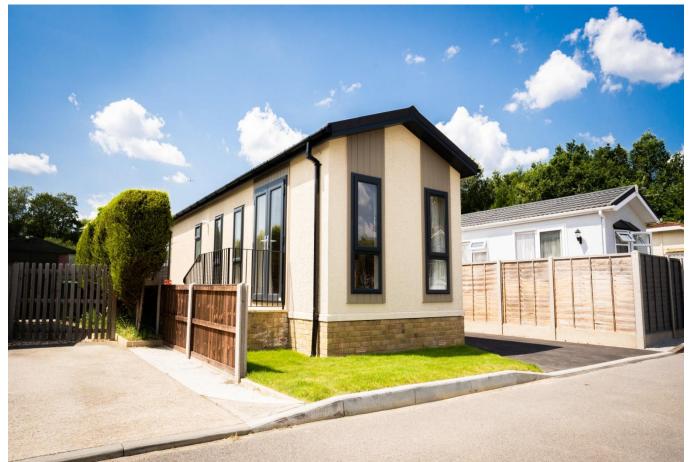

## Camberley, Surrey, GU16

This brand new, modern-furnished Omar park home (38x11) is perfect for those looking for a detached, easy to maintain, bungalow-style retirement property. The lounge and dining area merges with the open plan kitchen with a large breakfast bar. The living room is furnished and the fitted kitchen has integrated appliances. The master bedroom with its soft, natural colour palette is a lovely place to relax in the evenings.