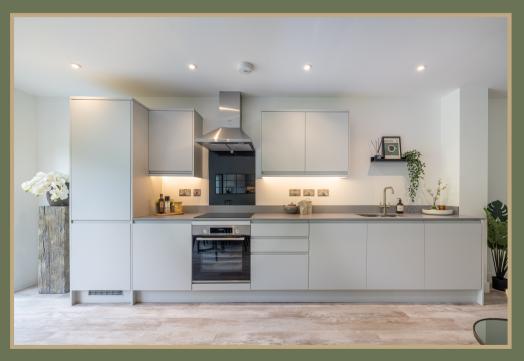

Enjoying a very quiet and tucked away position on the west side, this is a gem.

The front door opens into the hall which has a cloaks cupboard and a utility room. The large kitchen/living/dining room has lots of space with the kitchen working areas neatly placed along one wall. A great detail are the double French doors which open to a private terrace nand give immediate access to the communal gardens beyond.