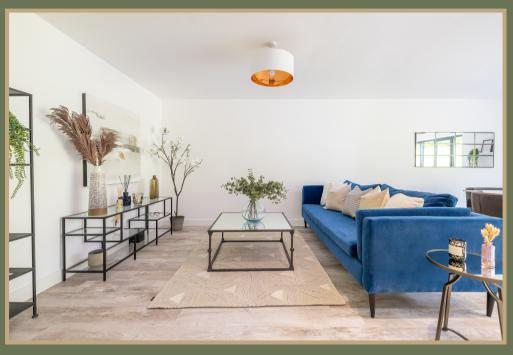

Enjoying a very quiet and tucked away position on the west side, this is a gem.

The front door opens into the hall which has a cloaks cupboard and a utility room. The large kitchen/living/dining room has lots of space with the kitchen working areas neatly placed along one wall. A great detail are the double French doors which open to a private terrace nand give immediate access to the communal gardens beyond.