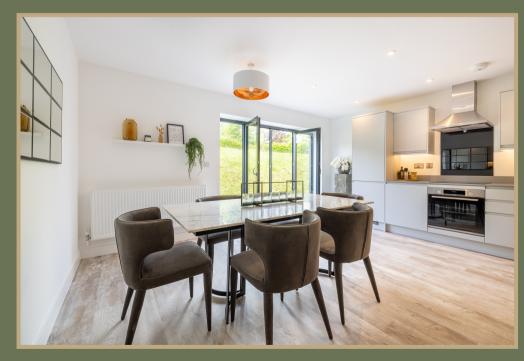

Enjoying a very quiet and tucked away position on the west side, this is a gem.

The front door opens into the hall which has a cloaks cupboard and a utility room. The large kitchen/living/dining room has lots of space with the kitchen working areas neatly placed along one wall. A great detail are the double French doors which open to a private terrace nand give immediate access to the communal gardens beyond.