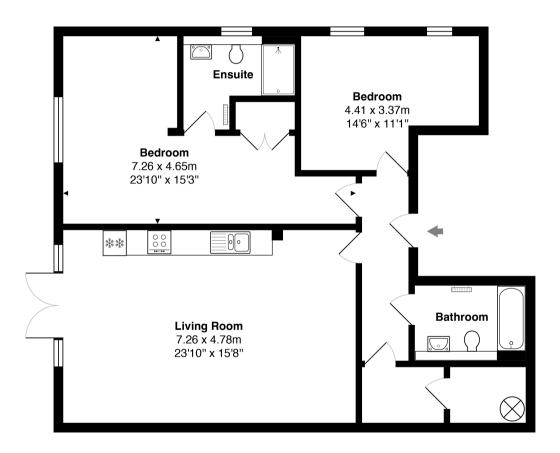

### Outside

Outside there is a private terrace which adjoins the communal gardens. Plus parking.

Flat 6 Manor Farm, Camerton

Area: 95.9 m<sup>2</sup> ... 1032 ft<sup>2</sup>

IMPORTANT NOTICE - Roderick Thomas, their clients and any joint agents state that these details are for general guidance only and accuracy cannot be guaranteed. They do not constitute any part of any contract. All measurements are approximate and floor plans are to give a general indication only and are not measured accurate drawings. No guarantees are given with regard to planning permission or fitness for purpose. No apparatus, equipment, fixture or fitting has been tested.