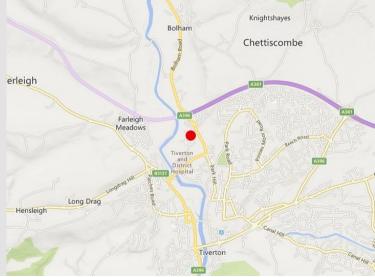

#### LOCATION

The Properties hold a prominent position just south of the A361 and A396, the main links into Tiverton with the M5 just 7 miles East.

Specifically, the Properties are positioned on Petroc Tiverton Campus, located just north of West Exe, Kennedy Way & Howden Industrial Estate occupied by companies including Pets at Home, CEF and Halfords.