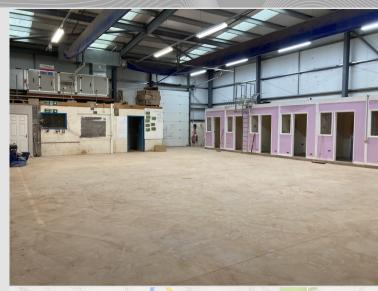

#### DESCRIPTION

This detached unit comprises of portal steel framed construction with blockwork, external brickwork, metal sheet cladding to the southwest aspect and timber cladding to the northeast aspect. Internally there are two double height warehouse areas and five offices. Access is either through the front personnel entrance with automatic doors on a sensor, or through the warehouses via two roller shutter doors. Externally to the southwest aspect, there is a flat yard area. The unit also benefits 6 parking spaces in the main site carpark.

### ACCOMMODATION

| Gross Internal Areas | sq ft  | sq m |
|----------------------|--------|------|
| Warehouse            | 8,042  | 747  |
| Offices              | 2,678  | 249  |
| Total                | 10,719 | 996  |