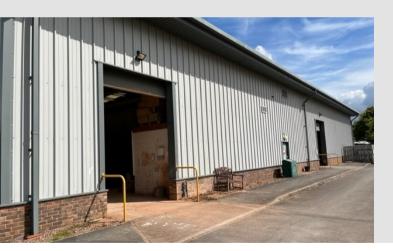

#### DESCRIPTION

This detached unit comprises of portal steel framed construction with blockwork, external brickwork, metal sheet cladding to the southwest aspect and timber cladding to the northeast aspect. Internally there are two double height warehouse areas and five offices. Access is either through the front personnel entrance with automatic doors on a sensor, or through the warehouses via two roller shutter doors. Externally to the southwest aspect, there is a flat yard area. The unit also benefits 6 parking spaces in the main site carpark.