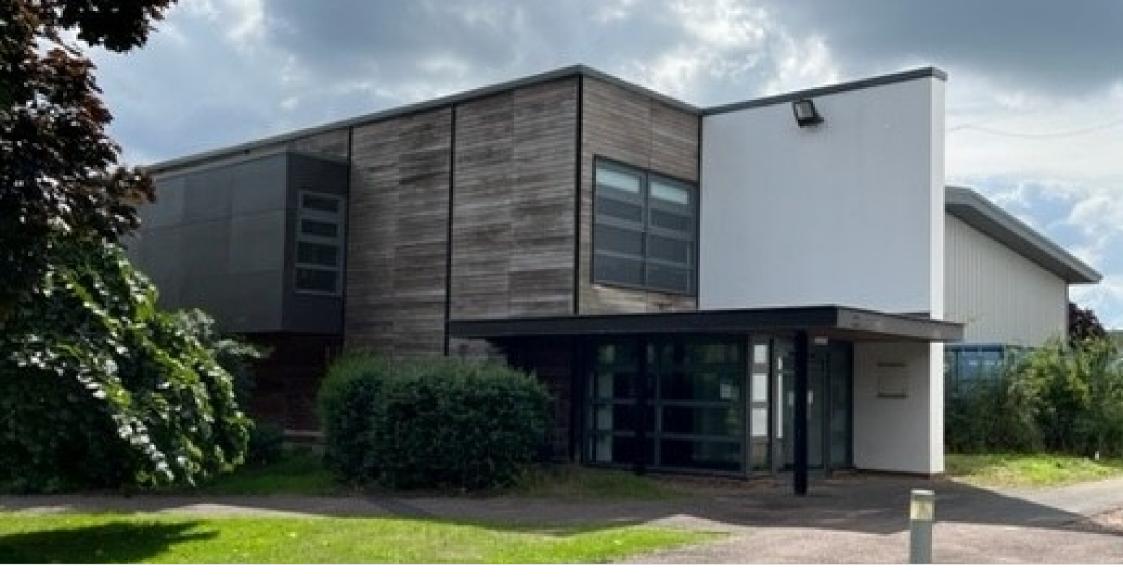

Petroc, Bolham Road, Tiverton EX16 6SH

Detached warehouse unit with yard and parking

10,719 Sq Ft (996 Sq M)

#### DESCRIPTION

This detached unit comprises of portal steel framed construction with blockwork, external brickwork, metal sheet cladding to the southwest aspect and timber cladding to the northeast aspect. Internally there are two double height warehouse areas and five offices. Access is either through the front personnel entrance with automatic doors on a sensor, or through the warehouses via two roller shutter doors. Externally to the southwest aspect, there is a flat yard area. The unit also benefits 6 parking spaces in the main site carpark.