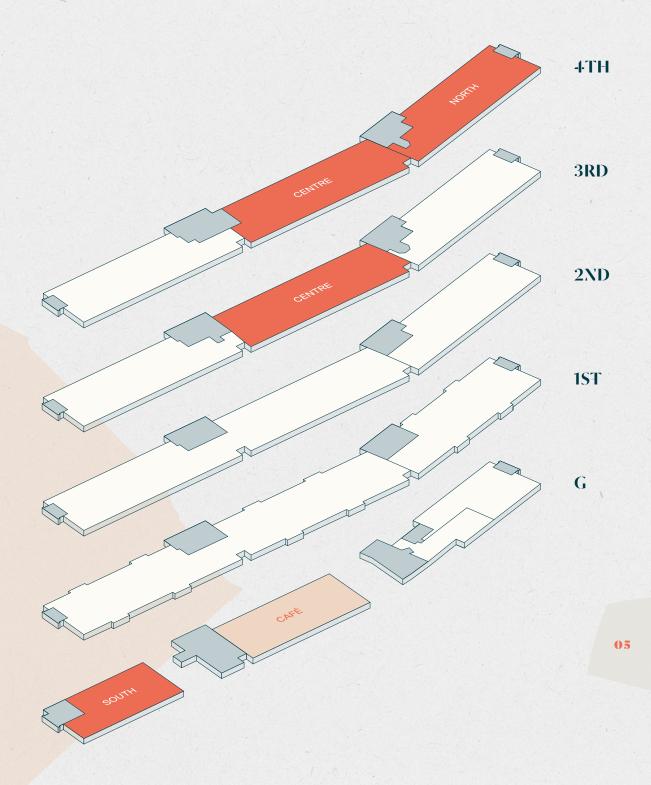

# TAKE YOUR PLACE

| Floor  | Suite  | Sq Ft  | <b>Sq M</b><br>494.8 |  |
|--------|--------|--------|----------------------|--|
| 4th    | Centre | 5,326  |                      |  |
|        | North  | 4,733  | 439.7                |  |
| 3rd    | Centre | 6,367  | 591.5                |  |
| Ground | South  | 3,450  | 320.5                |  |
| Total  |        | 19,876 | 1,846.5              |  |