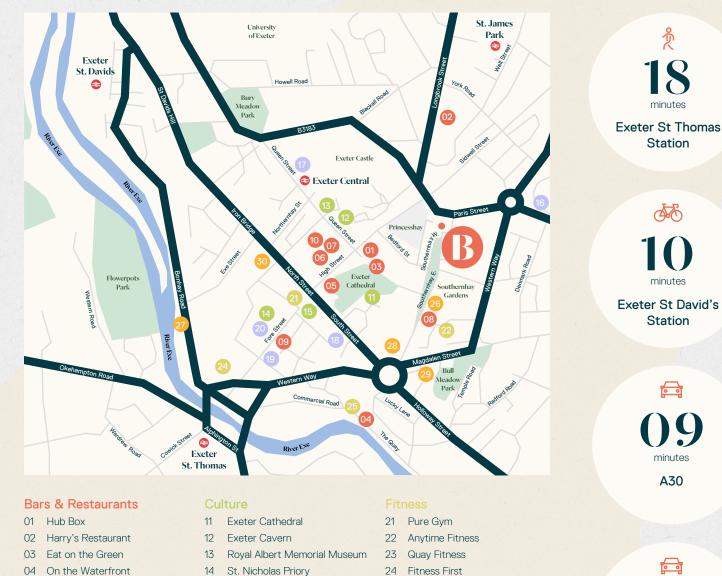

## **AT THE HEART OF EXETER'S BUSINESS** DISTRICT

The building is conveniently located less than a 10-minute stroll from Exeter Central station, in the city's bustling business district.

Getting around is simple with the area well served by a variety of walking, cycling, and bus routes.

륐

18

minutes

Exeter St David's Station

minutes

minutes

A30

নি minutes