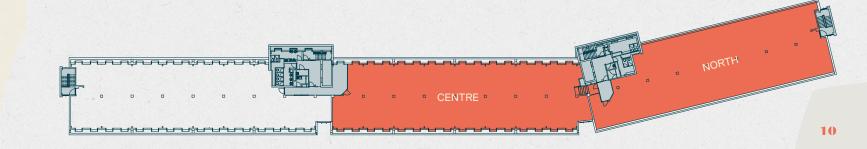

# TAKE YOUR PLACE

| Floor  | Suite  | Sq Ft  | <b>Sq M</b><br>494.8 |  |
|--------|--------|--------|----------------------|--|
| 4th    | Centre | 5,326  |                      |  |
|        | North  | 4,733  | 439.7                |  |
| 3rd    | Centre | 6,367  | 591.5                |  |
| Ground | South  | 3,450  | 320.5                |  |
| Total  |        | 19,876 | 1,846.5              |  |

### 4TH

North 4,733 Sq Ft (439.7 Sq M)

Centre 5,326 Sq Ft (494.8 Sq M)

For indicative purposes only. Not to scale.

Local Area

### Centre 6,367 Sq Ft (591.5 Sq M)