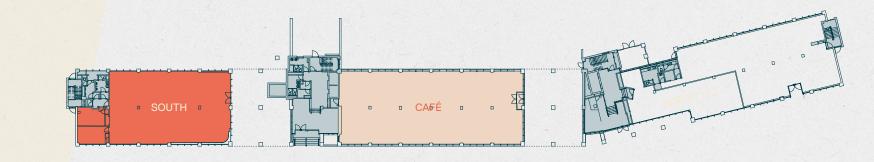

### GROUND

South 3,450 Sq Ft (320.5 Sq M)

### 4TH

North 4,733 Sq Ft (439.7 Sq M)

Centre 5,326 Sq Ft (494.8 Sq M)

For indicative purposes only. Not to scale.

Local Area