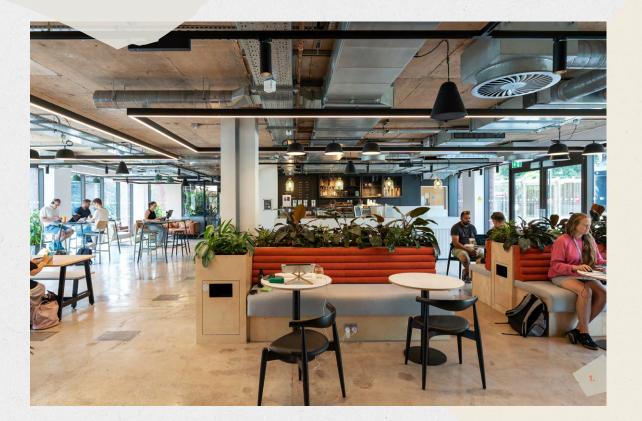

location

2 Exterior

At the centre of Broadwalk House sits the Two Hands Café and club lounge, serving barista-crafted coffee and a delicious fresh food menu.

This bright and inviting hub looks out to the city walls and garden and is the ideal place for meeting, socialising, or just taking a break from the workday.

Two Hands Café